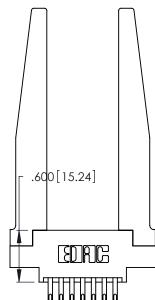

THIS IS A C.A.D. GENERATED DRAWING DO NOT MAKE MANUAL REVISIONS TO MASTER.

ISSUE NUMBER

ORIGINAL

1

**Contact Code 555** 

Contact Code 556

**Contact Code 558** 

**Contact Code 559** 

Contact Code 560

INSULATOR MATERIAL: THERMOPLASTIC POLYESTER, UL 94V-0 CONTACT MATERIAL; COPPER, NICKEL, TIN ALLOY CA-725 CONTACT PLATING: GOLD ON THE MATING AREA, TIN-LEAD

ON THE CONTACT TAILS, NICKEL UNDERPLATE

346/396 SERIES CARD EDGE CONNECTOR CONTACT CODE 555,556,558,559,560 DIMENSIONS

YOUR CONNECTION TO QUALITY & SERVICE

**EDAC INC** TORONTO, ONTARIO CANADA

THESE DRAWINGS AND SPECIFICATIONS ARE THE PROPERTY OF EDAC INC.,AND SHALL NOT BE REPRODUCED, OR COPIED OR USED AS THE BASIS FOR THE MANUFACTURE OR SALE OF APPARATUS WITHOUT WRITTEN PERMISSION.