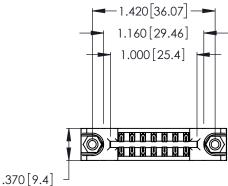

Contact Dimensions: 500-Wire Hole .050x.025 (1.27x0.64) - Tail LG. =.260 (6.60) .125 (3.18) Contact Spacing x .250 (6.35) Row Spacing

- INSULATOR MATERIAL: THERMOPLASTIC POLYESTER, UL 94V-0 CONTACT MATERIAL; COPPER, NICKEL, TIN\_ALLOY CA-725
- CONTACT PLATING: GOLD ON THE MATING AREA, TIN-LEAD ON THE CONTACT TAILS, NICKEL UNDERPLATE

THIS IS A C.A.D. GENERATED DRAWING DO NOT MAKE MANUAL REVISIONS TO MASTER.

ORIGINAL

1

346/396 SERIES CARD EDGE CONNECTOR PART NUMBER: 346-014-500-878

**EDAC INC** TORONTO, ONTARIO CANADA

THESE DRAWINGS AND SPECIFICATIONS ARE THE PROPERTY OF EDAC INC.,AND SHALL NOT BE REPRODUCED, OR COPIED OR USED AS THE BASIS FOR THE MANUFACTURE OR SALE OF APPARATUS WITHOUT WRITTEN PERMISSION.

| ACAD REFERENCE NO. |       | 346-ENG-MASTER   |       |
|--------------------|-------|------------------|-------|
| DRAWN:             | J.LEE | DATE: APR. 22/09 |       |
| CHECKED:           |       | DATE:            |       |
| SCALE:             | N.T.S | SHEET            | OF 2  |
| DRAWING NUMBER     |       |                  | ISSUE |
| 346-ENG-MASTER     |       |                  | 1     |