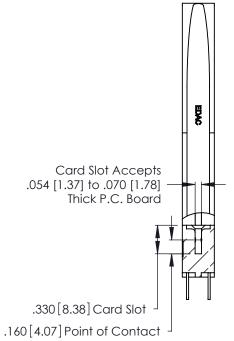

THIS IS A C.A.D. GENERATED DRAWING DO NOT MAKE MANUAL REVISIONS TO MASTER.

ISSUE NUMBER

ORIGINAL

1

**Contact Code 555** 

Contact Code 556

**Contact Code 558** 

**Contact Code 559** 

Contact Code 560

INSULATOR MATERIAL: THERMOPLASTIC POLYESTER, UL 94V-0 CONTACT MATERIAL; COPPER, NICKEL, TIN ALLOY CA-725 CONTACT PLATING: GOLD ON THE MATING AREA, TIN-LEAD

ON THE CONTACT TAILS, NICKEL UNDERPLATE

346/396 SERIES CARD EDGE CONNECTOR CONTACT CODE 555,556,558,559,560 DIMENSIONS

YOUR CONNECTION TO QUALITY & SERVICE

**EDAC INC** TORONTO, ONTARIO CANADA

THESE DRAWINGS AND SPECIFICATIONS ARE THE PROPERTY OF EDAC INC.,AND SHALL NOT BE REPRODUCED, OR COPIED OR USED AS THE BASIS FOR THE MANUFACTURE OR SALE OF APPARATUS WITHOUT WRITTEN PERMISSION.