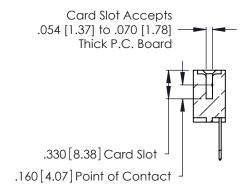

**Contact Code 560** 

INSULATOR MATERIAL: THERMOPLASTIC POLYESTER, UL 94V-0 CONTACT MATERIAL; COPPER, NICKEL, TIN ALLOY CA-725 CONTACT PLATING: GOLD ON THE MATING AREA, TIN-LEAD

ON THE CONTACT TAILS, NICKEL UNDERPLATE

346/396 SERIES CARD EDGE CONNECTOR CONTACT CODE 555,556,558,559,560 DIMENSIONS

YOUR CONNECTION TO QUALITY & SERVICE

**EDAC INC** TORONTO, ONTARIO CANADA

THESE DRAWINGS AND SPECIFICATIONS ARE THE PROPERTY OF EDAC INC.,AND SHALL NOT BE REPRODUCED, OR COPIED OR USED AS THE BASIS FOR THE MANUFACTURE OR SALE OF APPARATUS WITHOUT WRITTEN PERMISSION.