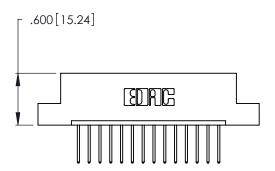

THIS IS A C.A.D. GENERATED DRAWING DO NOT MAKE MANUAL REVISIONS TO MASTER.

| 346/396 SERIES CARD EDGE CONNECTOR |
|------------------------------------|
| PART NUMBER: 346-014-522-102       |

**EDAC INC** TORONTO, ONTARIO CANADA

**Contact Code 560** 

INSULATOR MATERIAL: THERMOPLASTIC POLYESTER, UL 94V-0 CONTACT MATERIAL; COPPER, NICKEL, TIN ALLOY CA-725 CONTACT PLATING: GOLD ON THE MATING AREA, TIN-LEAD

ON THE CONTACT TAILS, NICKEL UNDERPLATE