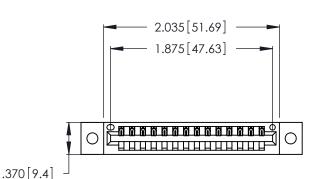

<u>Contact Dimensions:</u>
522-P.C. Tail .025 Sq. (0.64 Sq.) - Tail LG. =.440 (11.18)
.125 (3.18) Contact Spacing x .250 (6.35) Row Spacing

- INSULATOR MATERIAL: THERMOPLASTIC POLYESTER, UL 94V-0 CONTACT MATERIAL; COPPER, NICKEL, TIN ALLOY CA-725
- CONTACT PLATING: GOLD ON THE MATING AREA, TIN-LEAD ON THE CONTACT TAILS, NICKEL UNDERPLATE

THIS IS A C.A.D. GENERATED DRAWING DO NOT MAKE MANUAL REVISIONS TO MASTER.

| 346/396 SERIES CARD EDGE CONNECTOR |
|------------------------------------|
| PART NUMBER: 346-014-522-102       |

**EDAC INC** TORONTO, ONTARIO CANADA