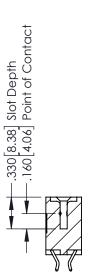

NSULATOR MATERIAL: THERMOPLASTIC POLYESTER, UL 94V-0 CONTACT MATERIAL; COPPER, NICKEL, TIN ALLOY CA-725 CONTACT PLATING: GOLD ON THE MATING AREA, TIN-LEAD ON THE CONTACT TAILS, NICKEL UNDERPLATE

346/396 SERIES CARD EDGE CONNECTOR PART NUMBER: 346-018-556-802

YOUR CONNECTION TO QUALITY & SERVICE

**EDAC INC** TORONTO, ONTARIO CANADA

THESE DRAWINGS AND SPECIFICATIONS ARE THE PROPERTY OF EDAC INC.,AND SHALL NOT BE REPRODUCED, OR COPIED OR USED AS THE BASIS FOR THE MANUFACTURE OR SALE OF APPARATUS WITHOUT WRITTEN PERMISSION.

| ACAD REFERENCE NO. | 346-ENG-MASTER   |
|--------------------|------------------|
| DRAWN: J.LEE       | DATE: APR. 22/09 |
| CHECKED:           | DATE:            |
| SCALE: 1:1         | SHEET 1 OF 2     |
| DRAWING NUMBER     | ISSUE            |

346-ENG-MASTER



SECTION A-A



ISSUE NUMBER ORIGINAL 1



## **Contact Code 555**

## **Contact Code 556**



INSULATOR MATERIAL: THERMOPLASTIC POLYESTER, UL 94V-0 CONTACT MATERIAL; COPPER, NICKEL, TIN ALLOY CA-725 CONTACT PLATING: GOLD ON THE MATING AREA, TIN-LEAD

ON THE CONTACT TAILS, NICKEL UNDERPLATE

## 346/396 SERIES CARD EDGE CONNECTOR CONTACT CODE 555,556,558,559,560 DIMENSIONS

YOUR CONNECTION TO QUALITY & SERVICE

**EDAC INC** TORONTO, ONTARIO CANADA

THESE DRAWINGS AND SPECIFICATIONS ARE THE PROPERTY OF EDAC INC.,AND SHALL NOT BE REPRODUCED, OR COPIED OR USED AS THE BASIS FOR THE MANUFACTURE OR SALE OF APPARATUS WITHOUT WRITTEN PERMISSION.

|                | ACAD REFERENCE NO. | 346-ENG-MASTER   |
|----------------|--------------------|------------------|
|                | DRAWN: J.LEE