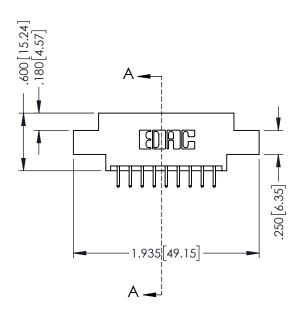

## 346/396 SERIES CARD EDGE CONNECTOR CONTACT CODE 555,556,558,559,560 DIMENSIONS

YOUR CONNECTION TO QUALITY & SERVICE

**EDAC INC** TORONTO, ONTARIO CANADA

THESE DRAWINGS AND SPECIFICATIONS ARE THE PROPERTY OF EDAC INC.,AND SHALL NOT BE REPRODUCED, OR COPIED OR USED AS THE BASIS FOR THE MANUFACTURE OR SALE OF APPARATUS WITHOUT WRITTEN PERMISSION.

## **Contact Code 555**

## **Contact Code 556**

INSULATOR MATERIAL: THERMOPLASTIC POLYESTER, UL 94V-0 CONTACT MATERIAL; COPPER, NICKEL, TIN ALLOY CA-725 CONTACT PLATING: GOLD ON THE MATING AREA, TIN-LEAD

ON THE CONTACT TAILS, NICKEL UNDERPLATE