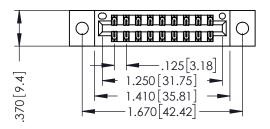

346/396 SERIES CARD EDGE CONNECTOR PART NUMBER: 346-018-556-802

YOUR CONNECTION TO QUALITY & SERVICE

**EDAC INC** TORONTO, ONTARIO CANADA

THESE DRAWINGS AND SPECIFICATIONS ARE THE PROPERTY OF EDAC INC.,AND SHALL NOT BE REPRODUCED, OR COPIED OR USED AS THE BASIS FOR THE MANUFACTURE OR SALE OF APPARATUS WITHOUT WRITTEN PERMISSION.

THIS IS A C.A.D. GENERATED DRAWING DO NOT MAKE MANUAL REVISIONS TO MASTER.

ISSUE NUMBER

ORIGINAL

1

INSULATOR MATERIAL: THERMOPLASTIC POLYESTER, UL 94V-0 CONTACT MATERIAL; COPPER, NICKEL, TIN ALLOY CA-725 CONTACT PLATING: GOLD ON THE MATING AREA, TIN-LEAD ON THE CONTACT TAILS, NICKEL UNDERPLATE