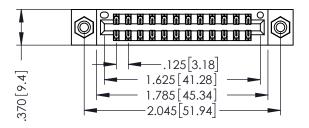

346/396 SERIES CARD EDGE CONNECTOR PART NUMBER: 346-024-526-808

YOUR CONNECTION TO QUALITY & SERVICE

**EDAC INC** TORONTO, ONTARIO CANADA

THESE DRAWINGS AND SPECIFICATIONS ARE THE PROPERTY OF EDAC INC., AND SHALL NOT BE REPRODUCED,OR COPIED OR USED AS THE BASIS FOR THE MANUFACTURE OR SALE OF APPARATUS WITHOUT WRITTEN PERMISSION.

|  | ACAD REFERENCE NO. |       | 346-ENG-MASTER   |       |
|--|--------------------|-------|------------------|-------|
|  | DRAWN:             | J.LEE | DATE: APR. 22/09 |       |
|  | CHECKED:           |       | DATE:            |       |
|  | SCALE:             | 1:1   | SHEET            | OF 2  |
|  | DRAWING NUMBER     |       |                  | ISSUE |