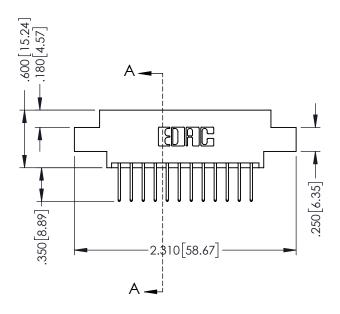

## 346/396 SERIES CARD EDGE CONNECTOR CONTACT CODE 555,556,558,559,560 DIMENSIONS

YOUR CONNECTION TO QUALITY & SERVICE

**EDAC INC** TORONTO, ONTARIO CANADA

THESE DRAWINGS AND SPECIFICATIONS ARE THE PROPERTY OF EDAC INC.,AND SHALL NOT BE REPRODUCED, OR COPIED OR USED AS THE BASIS FOR THE MANUFACTURE OR SALE OF APPARATUS WITHOUT WRITTEN PERMISSION.

|   | ACAD REFERENCE NO. | 346-ENG-MASTER   |  |
|---|--------------------|------------------|--|
|   | DRAWN: J.LEE       | DATE: APR. 22/09 |  |
| ) | CHECKED:           | DATE:            |  |
|   | SCALE: 1:1         | SHEET 2 OF 2     |  |
|   | DRAWING NUMBER     | ISSUE            |  |
|   | 346-ENG-MASTER     | 1                |  |