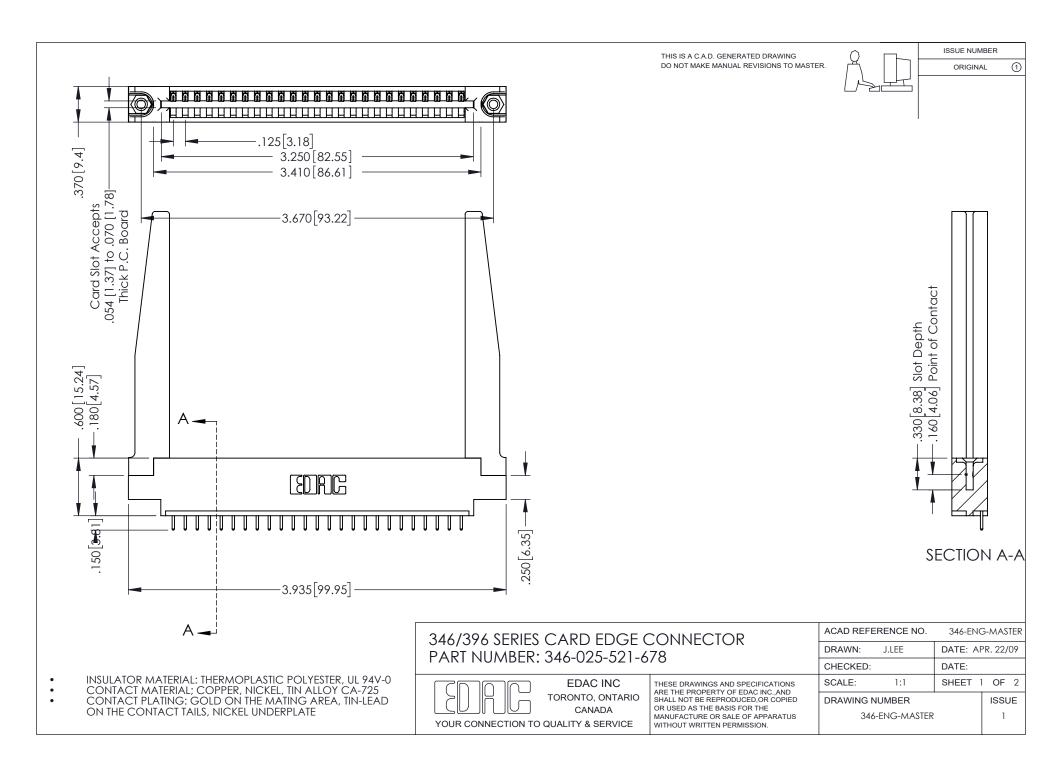

THIS IS A C.A.D. GENERATED DRAWING DO NOT MAKE MANUAL REVISIONS TO MASTER.

ORIGINAL 1

ISSUE NUMBER

**Contact Code 555** 

**Contact Code 556** 

INSULATOR MATERIAL: THERMOPLASTIC POLYESTER, UL 94V-0 CONTACT MATERIAL; COPPER, NICKEL, TIN ALLOY CA-725 CONTACT PLATING: GOLD ON THE MATING AREA, TIN-LEAD

ON THE CONTACT TAILS, NICKEL UNDERPLATE

## 346/396 SERIES CARD EDGE CONNECTOR CONTACT CODE 555,556,558,559,560 DIMENSIONS

YOUR CONNECTION TO QUALITY & SERVICE

**EDAC INC** TORONTO, ONTARIO CANADA

THESE DRAWINGS AND SPECIFICATIONS ARE THE PROPERTY OF EDAC INC.,AND SHALL NOT BE REPRODUCED, OR COPIED OR USED AS THE BASIS FOR THE MANUFACTURE OR SALE OF APPARATUS WITHOUT WRITTEN PERMISSION.