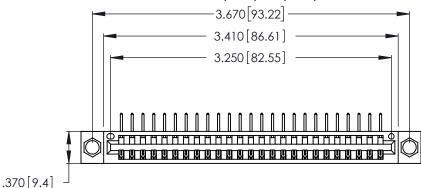

Contact Dimensions:
558-90 Degree Bend (Code 541 Contacts)
See Sheet 2 for Contact Code 555, 556, 558, 559, 560 Dimensions

THIS IS A C.A.D. GENERATED DRAWING DO NOT MAKE MANUAL REVISIONS TO MASTER.

INSULATOR MATERIAL: THERMOPLASTIC POLYESTER, UL 94V-0 CONTACT MATERIAL; COPPER, NICKEL, TIN ALLOY CA-725

CONTACT PLATING: GOLD ON THE MATING AREA, TIN-LEAD ON THE CONTACT TAILS, NICKEL UNDERPLATE

346/396 SERIES CARD EDGE CONNECTOR PART NUMBER: 346-025-558-104

**EDAC INC** TORONTO, ONTARIO CANADA

THESE DRAWINGS AND SPECIFICATIONS ARE THE PROPERTY OF EDAC INC.,AND SHALL NOT BE REPRODUCED, OR COPIED OR USED AS THE BASIS FOR THE MANUFACTURE OR SALE OF APPARATUS WITHOUT WRITTEN PERMISSION.