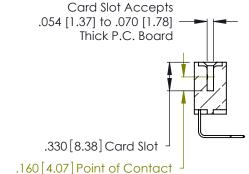

346/396 SERIES CARD EDGE CONNECTOR CONTACT CODE 555,556,558,559,560 DIMENSIONS

YOUR CONNECTION TO QUALITY & SERVICE

**EDAC INC** TORONTO, ONTARIO CANADA

THESE DRAWINGS AND SPECIFICATIONS ARE THE PROPERTY OF EDAC INC.,AND SHALL NOT BE REPRODUCED, OR COPIED OR USED AS THE BASIS FOR THE MANUFACTURE OR SALE OF APPARATUS WITHOUT WRITTEN PERMISSION.