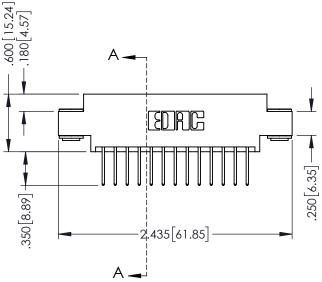

## **Contact Code 555**

## 346/396 SERIES CARD EDGE CONNECTOR CONTACT CODE 555,556,558,559,560 DIMENSIONS

YOUR CONNECTION TO QUALITY & SERVICE

**EDAC INC** TORONTO, ONTARIO CANADA

THESE DRAWINGS AND SPECIFICATIONS ARE THE PROPERTY OF EDAC INC.,AND SHALL NOT BE REPRODUCED, OR COPIED OR USED AS THE BASIS FOR THE MANUFACTURE OR SALE OF APPARATUS WITHOUT WRITTEN PERMISSION.

|   | ACAD REFERENCE NO. | 346-ENG-MASTER   |
|---|--------------------|------------------|
|   | DRAWN: J.LEE       | DATE: APR. 22/09 |
| • | CHECKED:           | DATE:            |
|   | SCALE: 1:1         | SHEET 2 OF 2     |
|   | DRAWING NUMBER     | ISSUE            |
|   | 346-ENG-MASTER     | 1                |