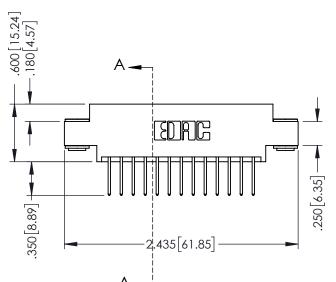

## **Contact Code 556**

INSULATOR MATERIAL: THERMOPLASTIC POLYESTER, UL 94V-0 CONTACT MATERIAL; COPPER, NICKEL, TIN ALLOY CA-725 CONTACT PLATING: GOLD ON THE MATING AREA, TIN-LEAD

ON THE CONTACT TAILS, NICKEL UNDERPLATE

## 346/396 SERIES CARD EDGE CONNECTOR CONTACT CODE 555,556,558,559,560 DIMENSIONS

YOUR CONNECTION TO QUALITY & SERVICE

**EDAC INC** TORONTO, ONTARIO CANADA

THESE DRAWINGS AND SPECIFICATIONS ARE THE PROPERTY OF EDAC INC.,AND SHALL NOT BE REPRODUCED, OR COPIED OR USED AS THE BASIS FOR THE MANUFACTURE OR SALE OF APPARATUS WITHOUT WRITTEN PERMISSION.

|   | ACAD REFERENCE NO. | 346-ENG-MASTER   |
|---|--------------------|------------------|
|   | DRAWN: J.LEE       | DATE: APR. 22/09 |
| • | CHECKED:           | DATE:            |
|   | SCALE: 1:1         | SHEET 2 OF 2     |
|   | DRAWING NUMBER     | ISSUE            |
|   | 346-ENG-MASTER     | 1                |