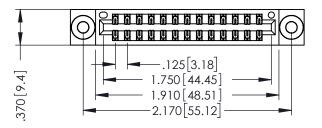

346/396 SERIES CARD EDGE CONNECTOR PART NUMBER: 346-026-526-803

YOUR CONNECTION TO QUALITY & SERVICE

**EDAC INC** TORONTO, ONTARIO CANADA

THESE DRAWINGS AND SPECIFICATIONS ARE THE PROPERTY OF EDAC INC.,AND SHALL NOT BE REPRODUCED,OR COPIED OR USED AS THE BASIS FOR THE MANUFACTURE OR SALE OF APPARATUS WITHOUT WRITTEN PERMISSION.

| ACAD REFERENCE NO. | 346-ENG-MASTER   |
|--------------------|------------------|
| DRAWN: J.LEE       | DATE: APR. 22/09 |
| CHECKED:           | DATE:            |
| SCALE: 1:1         | SHEET 1 OF 2     |
| DRAWING NUMBER     | ISSUE            |