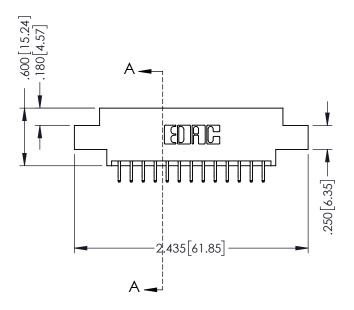

346-ENG-MASTER

**SECTION A-A** 

ISSUE NUMBER ORIGINAL 1

## 346/396 SERIES CARD EDGE CONNECTOR CONTACT CODE 555,556,558,559,560 DIMENSIONS

YOUR CONNECTION TO QUALITY & SERVICE

**EDAC INC** TORONTO, ONTARIO CANADA

THESE DRAWINGS AND SPECIFICATIONS ARE THE PROPERTY OF EDAC INC.,AND SHALL NOT BE REPRODUCED, OR COPIED OR USED AS THE BASIS FOR THE MANUFACTURE OR SALE OF APPARATUS WITHOUT WRITTEN PERMISSION.

|   | ACAD REFERENCE NO. | 346-ENG-MASTER   |
|---|--------------------|------------------|
|   | DRAWN: J.LEE       | DATE: APR. 22/09 |
| ) | CHECKED:           | DATE:            |
|   | SCALE: 1:1         | SHEET 2 OF 2     |
|   | DRAWING NUMBER     | ISSUE            |
|   | 346-ENG-MASTER     | 1                |