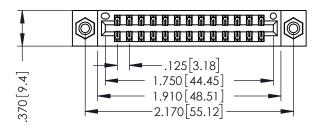

THIS IS A C.A.D. GENERATED DRAWING DO NOT MAKE MANUAL REVISIONS TO MASTER.

ISSUE NUMBER

ORIGINAL

1

INSULATOR MATERIAL: THERMOPLASTIC POLYESTER, UL 94V-0 CONTACT MATERIAL; COPPER, NICKEL, TIN ALLOY CA-725 CONTACT PLATING: GOLD ON THE MATING AREA, TIN-LEAD ON THE CONTACT TAILS, NICKEL UNDERPLATE

346/396 SERIES CARD EDGE CONNECTOR PART NUMBER: 346-026-556-808

YOUR CONNECTION TO QUALITY & SERVICE

**EDAC INC** TORONTO, ONTARIO CANADA

THESE DRAWINGS AND SPECIFICATIONS ARE THE PROPERTY OF EDAC INC.,AND SHALL NOT BE REPRODUCED, OR COPIED OR USED AS THE BASIS FOR THE MANUFACTURE OR SALE OF APPARATUS WITHOUT WRITTEN PERMISSION.

| ACAD REFERENCE NO. | 346-ENG-MASTER   |
|--------------------|------------------|
| DRAWN: J.LEE       | DATE: APR. 22/09 |
| CHECKED:           | DATE:            |
| SCALE: 1:1         | SHEET 1 OF 2     |
| DRAWING NUMBER     | ISSUE            |