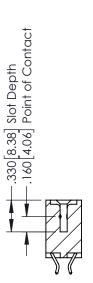

## **Contact Code 555**

## **Contact Code 556**

INSULATOR MATERIAL: THERMOPLASTIC POLYESTER, UL 94V-0 CONTACT MATERIAL; COPPER, NICKEL, TIN ALLOY CA-725 CONTACT PLATING: GOLD ON THE MATING AREA, TIN-LEAD

ON THE CONTACT TAILS, NICKEL UNDERPLATE

## 346/396 SERIES CARD EDGE CONNECTOR CONTACT CODE 555,556,558,559,560 DIMENSIONS

YOUR CONNECTION TO QUALITY & SERVICE

**EDAC INC** TORONTO, ONTARIO CANADA

THESE DRAWINGS AND SPECIFICATIONS ARE THE PROPERTY OF EDAC INC.,AND SHALL NOT BE REPRODUCED, OR COPIED OR USED AS THE BASIS FOR THE MANUFACTURE OR SALE OF APPARATUS WITHOUT WRITTEN PERMISSION.