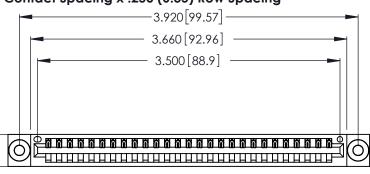

Contact Dimensions: 541-Wire Wrap .025 Sq. (0.64 Sq.) - Tail LG. =.750 (19.05) .125 (3.18) Contact Spacing x .250 (6.35) Row Spacing

.370 [9.4]

.600 [15.24] 

THIS IS A C.A.D. GENERATED DRAWING DO NOT MAKE MANUAL REVISIONS TO MASTER.

ISSUE NUMBER ORIGINAL 1

Card Slot Accepts .054 [1.37] to .070 [1.78] Thick P.C. Board .330 [8.38] Card Slot .160 [4.07] Point of Contact

INSULATOR MATERIAL: THERMOPLASTIC POLYESTER, UL 94V-0 CONTACT MATERIAL; COPPER, NICKEL, TIN\_ALLOY CA-725

CONTACT PLATING: GOLD ON THE MATING AREA, TIN-LEAD ON THE CONTACT TAILS, NICKEL UNDERPLATE

346/396 SERIES CARD EDGE CONNECTOR PART NUMBER: 346-027-541-603

YOUR CONNECTION TO QUALITY & SERVICE

**EDAC INC** TORONTO, ONTARIO CANADA