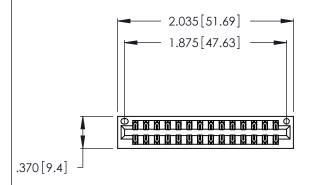

<u>Contact Dimensions:</u>
522-P.C. Tail .025 Sq. (0.64 Sq.) - Tail LG. =.440 (11.18)
.125 (3.18) Contact Spacing x .250 (6.35) Row Spacing

THIS IS A C.A.D. GENERATED DRAWING DO NOT MAKE MANUAL REVISIONS TO MASTER.

INSULATOR MATERIAL: THERMOPLASTIC POLYESTER, UL 94V-0 CONTACT MATERIAL; COPPER, NICKEL, TIN\_ALLOY CA-725

CONTACT PLATING: GOLD ON THE MATING AREA, TIN-LEAD ON THE CONTACT TAILS, NICKEL UNDERPLATE

Card Slot Accepts .054 [1.37] to .070 [1.78] -Thick P.C. Board .330 [8.38] Card Slot .160 [4.07] Point of Contact