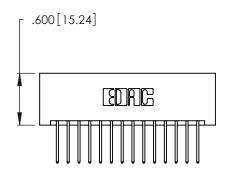

INSULATOR MATERIAL: THERMOPLASTIC POLYESTER, UL 94V-0 CONTACT MATERIAL; COPPER, NICKEL, TIN\_ALLOY CA-725

CONTACT PLATING: GOLD ON THE MATING AREA, TIN-LEAD ON THE CONTACT TAILS, NICKEL UNDERPLATE

Card Slot Accepts .054 [1.37] to .070 [1.78] -Thick P.C. Board .330 [8.38] Card Slot .160 [4.07] Point of Contact