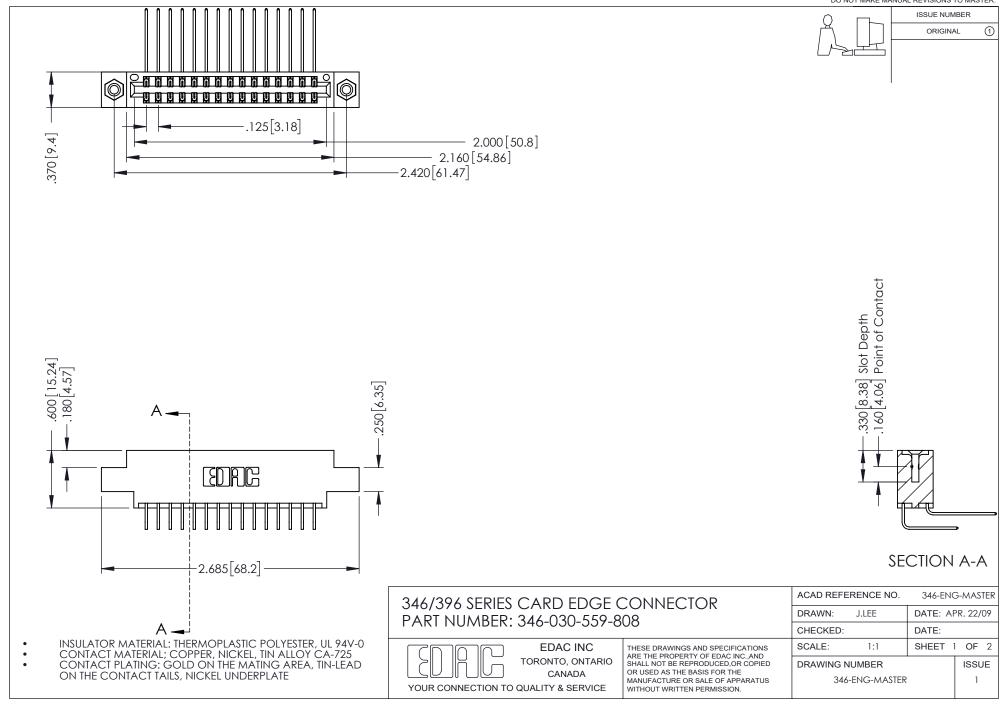

## **Contact Code 556**

INSULATOR MATERIAL: THERMOPLASTIC POLYESTER, UL 94V-0 CONTACT MATERIAL; COPPER, NICKEL, TIN ALLOY CA-725 CONTACT PLATING: GOLD ON THE MATING AREA, TIN-LEAD

ON THE CONTACT TAILS, NICKEL UNDERPLATE

## 346/396 SERIES CARD EDGE CONNECTOR CONTACT CODE 555,556,558,559,560 DIMENSIONS

YOUR CONNECTION TO QUALITY & SERVICE

**EDAC INC** TORONTO, ONTARIO CANADA

THESE DRAWINGS AND SPECIFICATIONS ARE THE PROPERTY OF EDAC INC.,AND SHALL NOT BE REPRODUCED, OR COPIED OR USED AS THE BASIS FOR THE MANUFACTURE OR SALE OF APPARATUS WITHOUT WRITTEN PERMISSION.