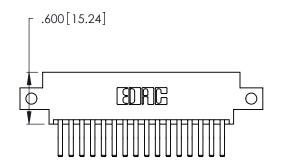

THIS IS A C.A.D. GENERATED DRAWING DO NOT MAKE MANUAL REVISIONS TO MASTER.

ISSUE NUMBER

ORIGINAL

1

**Contact Code 555** 

Contact Code 556

**Contact Code 558** 

**Contact Code 559** 

**Contact Code 560** 

INSULATOR MATERIAL: THERMOPLASTIC POLYESTER, UL 94V-0 CONTACT MATERIAL; COPPER, NICKEL, TIN ALLOY CA-725 CONTACT PLATING: GOLD ON THE MATING AREA, TIN-LEAD

ON THE CONTACT TAILS, NICKEL UNDERPLATE

346/396 SERIES CARD EDGE CONNECTOR CONTACT CODE 555,556,558,559,560 DIMENSIONS

YOUR CONNECTION TO QUALITY & SERVICE

**EDAC INC** TORONTO, ONTARIO CANADA

THESE DRAWINGS AND SPECIFICATIONS ARE THE PROPERTY OF EDAC INC.,AND SHALL NOT BE REPRODUCED, OR COPIED OR USED AS THE BASIS FOR THE MANUFACTURE OR SALE OF APPARATUS WITHOUT WRITTEN PERMISSION.