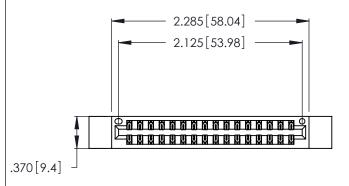

Contact Dimensions:
560-Extender Board Bend (Code 523 Contacts)
See Sheet 2 for Contact Code 555, 556, 558, 559, 560 Dimensions

THIS IS A C.A.D. GENERATED DRAWING DO NOT MAKE MANUAL REVISIONS TO MASTER.

ISSUE NUMBER

ORIGINAL

1

Card Slot Accepts .054 [1.37] to .070 [1.78] Thick P.C. Board .330 [8.38] Card Slot .160 [4.07] Point of Contact

- INSULATOR MATERIAL: THERMOPLASTIC POLYESTER, UL 94V-0 CONTACT MATERIAL; COPPER, NICKEL, TIN\_ALLOY CA-725
- CONTACT PLATING: GOLD ON THE MATING AREA, TIN-LEAD ON THE CONTACT TAILS, NICKEL UNDERPLATE

346/396 SERIES CARD EDGE CONNECTOR PART NUMBER: 346-032-560-812

**EDAC INC** TORONTO, ONTARIO CANADA

THESE DRAWINGS AND SPECIFICATIONS ARE THE PROPERTY OF EDAC INC., AND SHALL NOT BE REPRODUCED, OR COPIED OR USED AS THE BASIS FOR THE MANUFACTURE OR SALE OF APPARATUS WITHOUT WRITTEN PERMISSION.