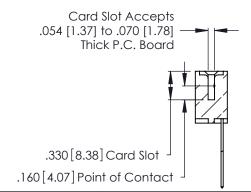

THIS IS A C.A.D. GENERATED DRAWING DO NOT MAKE MANUAL REVISIONS TO MASTER.

ISSUE NUMBER

ORIGINAL

1

**Contact Code 555** 

Contact Code 556

**Contact Code 558** 

**Contact Code 559** 

Contact Code 560

INSULATOR MATERIAL: THERMOPLASTIC POLYESTER, UL 94V-0 CONTACT MATERIAL; COPPER, NICKEL, TIN ALLOY CA-725 CONTACT PLATING: GOLD ON THE MATING AREA, TIN-LEAD

ON THE CONTACT TAILS, NICKEL UNDERPLATE

346/396 SERIES CARD EDGE CONNECTOR CONTACT CODE 555,556,558,559,560 DIMENSIONS

YOUR CONNECTION TO QUALITY & SERVICE

**EDAC INC** TORONTO, ONTARIO CANADA

THESE DRAWINGS AND SPECIFICATIONS ARE THE PROPERTY OF EDAC INC.,AND SHALL NOT BE REPRODUCED, OR COPIED OR USED AS THE BASIS FOR THE MANUFACTURE OR SALE OF APPARATUS WITHOUT WRITTEN PERMISSION.