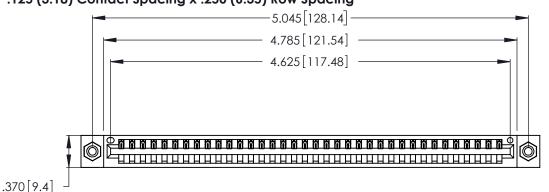

<u>Contact Dimensions:</u>
541-Wire Wrap .025 Sq. (0.64 Sq.) - Tail LG. =.750 (19.05)
.125 (3.18) Contact Spacing x .250 (6.35) Row Spacing

THIS IS A C.A.D. GENERATED DRAWING DO NOT MAKE MANUAL REVISIONS TO MASTER.

346/396 SERIES CARD EDGE CONNECTOR PART NUMBER: 346-036-541-108

**EDAC INC** TORONTO, ONTARIO CANADA

THESE DRAWINGS AND SPECIFICATIONS ARE THE PROPERTY OF EDAC INC.,AND SHALL NOT BE REPRODUCED, OR COPIED OR USED AS THE BASIS FOR THE MANUFACTURE OR SALE OF APPARATUS WITHOUT WRITTEN PERMISSION.