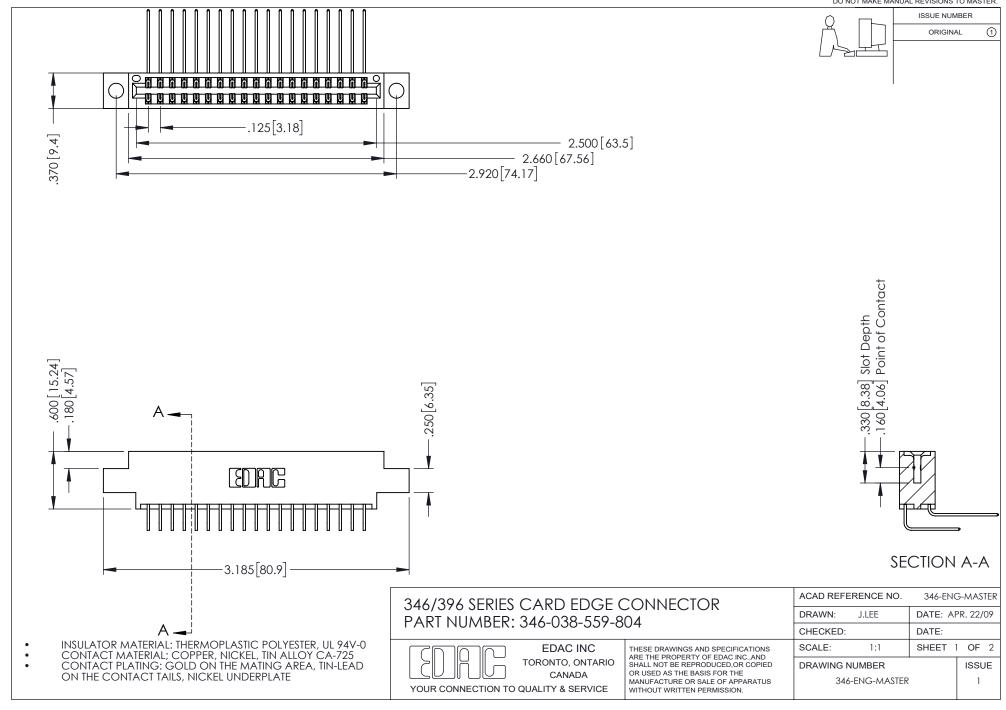

## **Contact Code 556**

INSULATOR MATERIAL: THERMOPLASTIC POLYESTER, UL 94V-0 CONTACT MATERIAL; COPPER, NICKEL, TIN ALLOY CA-725 CONTACT PLATING: GOLD ON THE MATING AREA, TIN-LEAD

ON THE CONTACT TAILS, NICKEL UNDERPLATE

## 346/396 SERIES CARD EDGE CONNECTOR CONTACT CODE 555,556,558,559,560 DIMENSIONS

YOUR CONNECTION TO QUALITY & SERVICE

**EDAC INC** TORONTO, ONTARIO CANADA

THESE DRAWINGS AND SPECIFICATIONS ARE THE PROPERTY OF EDAC INC.,AND SHALL NOT BE REPRODUCED, OR COPIED OR USED AS THE BASIS FOR THE MANUFACTURE OR SALE OF APPARATUS WITHOUT WRITTEN PERMISSION.