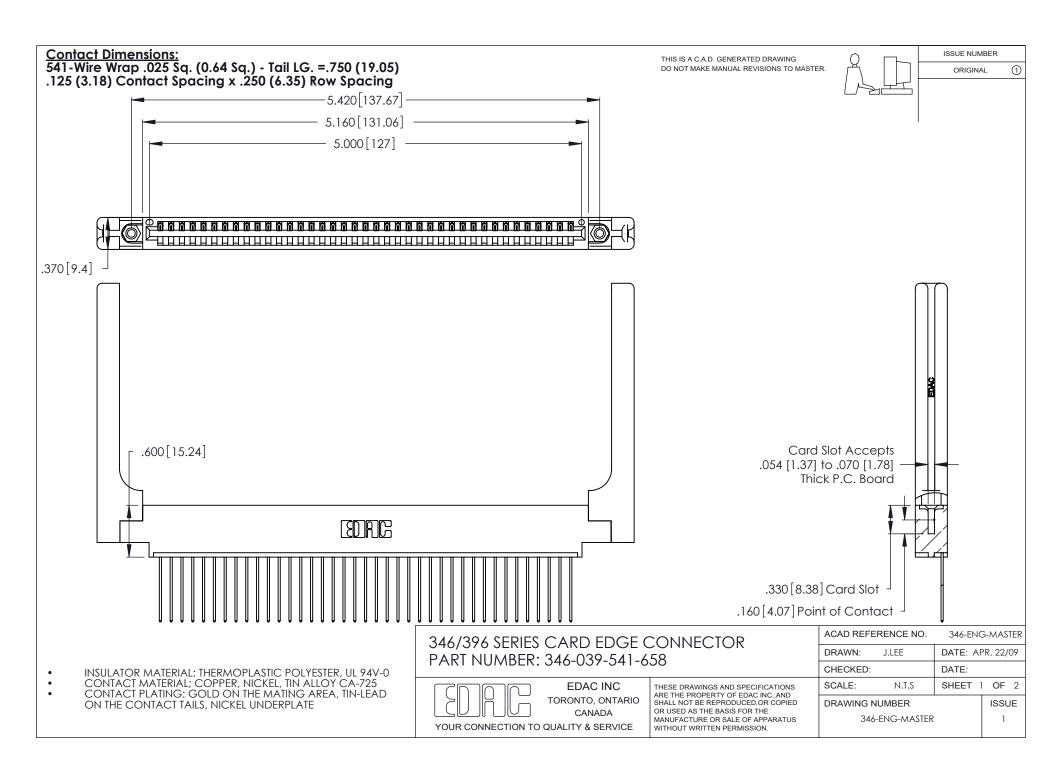

THIS IS A C.A.D. GENERATED DRAWING DO NOT MAKE MANUAL REVISIONS TO MASTER.

ISSUE NUMBER

ORIGINAL

1

**Contact Code 555** 

Contact Code 556

**Contact Code 558** 

**Contact Code 559** 

Contact Code 560

INSULATOR MATERIAL: THERMOPLASTIC POLYESTER, UL 94V-0 CONTACT MATERIAL; COPPER, NICKEL, TIN ALLOY CA-725 CONTACT PLATING: GOLD ON THE MATING AREA, TIN-LEAD

ON THE CONTACT TAILS, NICKEL UNDERPLATE

346/396 SERIES CARD EDGE CONNECTOR CONTACT CODE 555,556,558,559,560 DIMENSIONS

YOUR CONNECTION TO QUALITY & SERVICE

**EDAC INC** TORONTO, ONTARIO CANADA

THESE DRAWINGS AND SPECIFICATIONS ARE THE PROPERTY OF EDAC INC.,AND SHALL NOT BE REPRODUCED, OR COPIED OR USED AS THE BASIS FOR THE MANUFACTURE OR SALE OF APPARATUS WITHOUT WRITTEN PERMISSION.