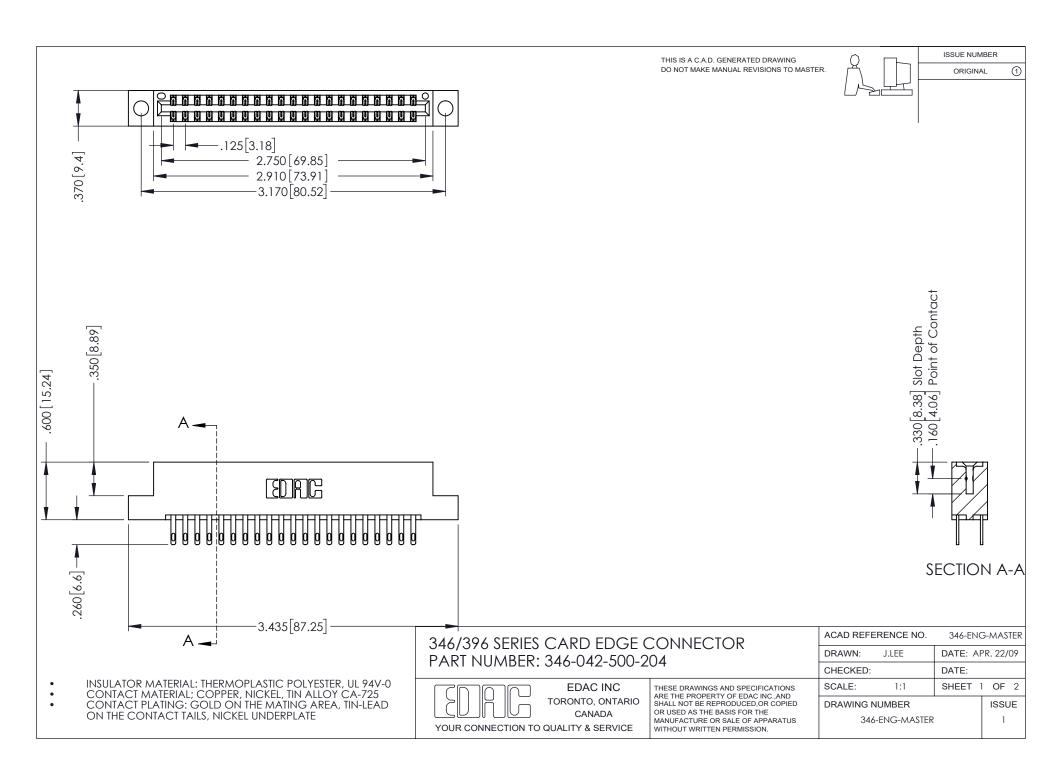

## **Contact Code 556**

INSULATOR MATERIAL: THERMOPLASTIC POLYESTER, UL 94V-0 CONTACT MATERIAL; COPPER, NICKEL, TIN ALLOY CA-725 CONTACT PLATING: GOLD ON THE MATING AREA, TIN-LEAD

ON THE CONTACT TAILS, NICKEL UNDERPLATE

## 346/396 SERIES CARD EDGE CONNECTOR CONTACT CODE 555,556,558,559,560 DIMENSIONS

YOUR CONNECTION TO QUALITY & SERVICE

**EDAC INC** TORONTO, ONTARIO CANADA

THESE DRAWINGS AND SPECIFICATIONS ARE THE PROPERTY OF EDAC INC.,AND SHALL NOT BE REPRODUCED, OR COPIED OR USED AS THE BASIS FOR THE MANUFACTURE OR SALE OF APPARATUS WITHOUT WRITTEN PERMISSION.