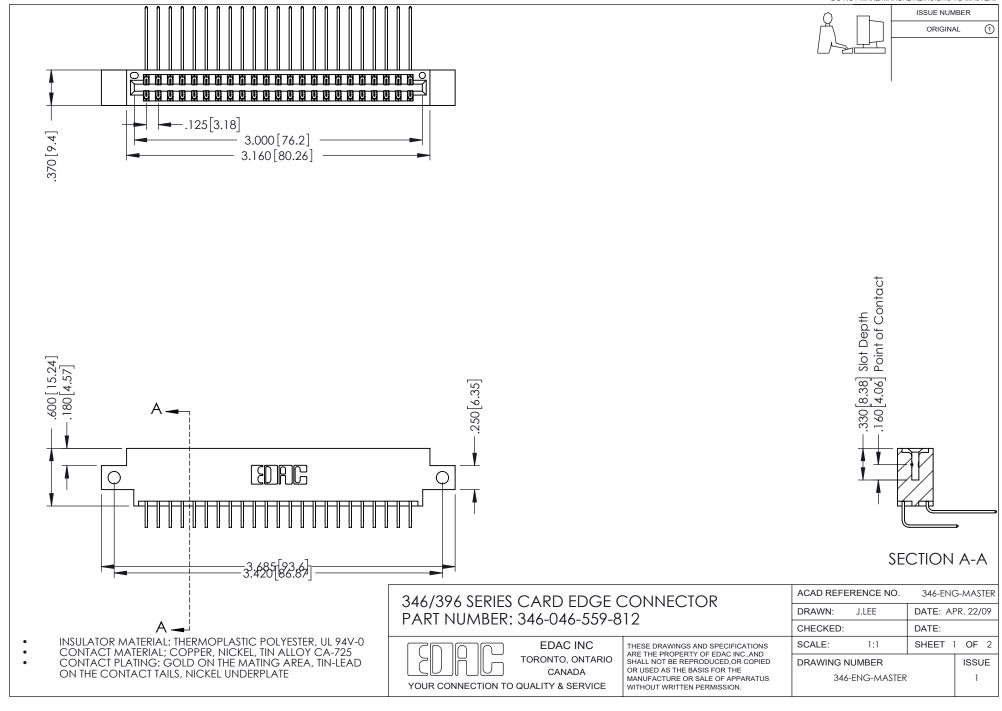

## **Contact Code 556**

INSULATOR MATERIAL: THERMOPLASTIC POLYESTER, UL 94V-0 CONTACT MATERIAL; COPPER, NICKEL, TIN ALLOY CA-725 CONTACT PLATING: GOLD ON THE MATING AREA, TIN-LEAD

ON THE CONTACT TAILS, NICKEL UNDERPLATE

## 346/396 SERIES CARD EDGE CONNECTOR CONTACT CODE 555,556,558,559,560 DIMENSIONS

YOUR CONNECTION TO QUALITY & SERVICE

**EDAC INC** TORONTO, ONTARIO CANADA

THESE DRAWINGS AND SPECIFICATIONS ARE THE PROPERTY OF EDAC INC.,AND SHALL NOT BE REPRODUCED, OR COPIED OR USED AS THE BASIS FOR THE MANUFACTURE OR SALE OF APPARATUS WITHOUT WRITTEN PERMISSION.