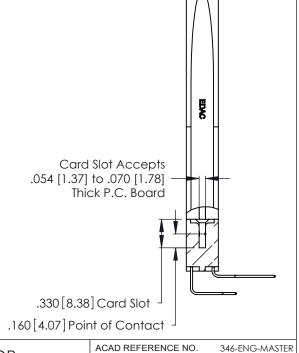

Contact Dimensions:
558-90 Degree Bend (Code 541 Contacts)
See Sheet 2 for Contact Code 555, 556, 558, 559, 560 Dimensions 4.545 [115.44] -4.285 [108.84] 4.125 [104.78] .370 [9.4] .600 [15.24] EDING

THIS IS A C.A.D. GENERATED DRAWING DO NOT MAKE MANUAL REVISIONS TO MASTER.

ISSUE NUMBER

ORIGINAL

(1)

DRAWN:

346/396 SERIES CARD EDGE CONNECTOR PART NUMBER: 346-064-558-878

YOUR CONNECTION TO QUALITY & SERVICE

**EDAC INC** TORONTO, ONTARIO CANADA

THESE DRAWINGS AND SPECIFICATIONS ARE THE PROPERTY OF EDAC INC.,AND SHALL NOT BE REPRODUCED, OR COPIED OR USED AS THE BASIS FOR THE MANUFACTURE OR SALE OF APPARATUS WITHOUT WRITTEN PERMISSION.

CHECKED: DATE: SCALE: N.T.S SHEET 1 OF 2 DRAWING NUMBER **ISSUE** 346-ENG-MASTER

DATE: APR. 22/09

J.LEE

INSULATOR MATERIAL: THERMOPLASTIC POLYESTER, UL 94V-0 CONTACT MATERIAL; COPPER, NICKEL, TIN\_ALLOY CA-725