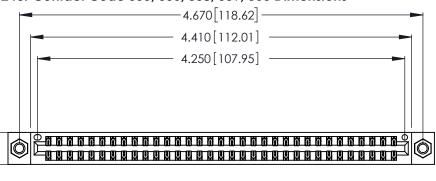

Contact Dimensions:
555-Extender Board Bend (Code 500 Contacts)
See Sheet 2 for Contact Code 555, 556, 558, 559, 560 Dimensions

.370 [9.4]

THIS IS A C.A.D. GENERATED DRAWING DO NOT MAKE MANUAL REVISIONS TO MASTER.

Card Slot Accepts .054 [1.37] to .070 [1.78] Thick P.C. Board .330 [8.38] Card Slot .160 [4.07] Point of Contact

INSULATOR MATERIAL: THERMOPLASTIC POLYESTER, UL 94V-0 CONTACT MATERIAL; COPPER, NICKEL, TIN\_ALLOY CA-725

CONTACT PLATING: GOLD ON THE MATING AREA, TIN-LEAD ON THE CONTACT TAILS, NICKEL UNDERPLATE

| 346/396 SERIES CARD EDGE CONNECTOR |
|------------------------------------|
| PART NUMBER: 346-066-555-207       |