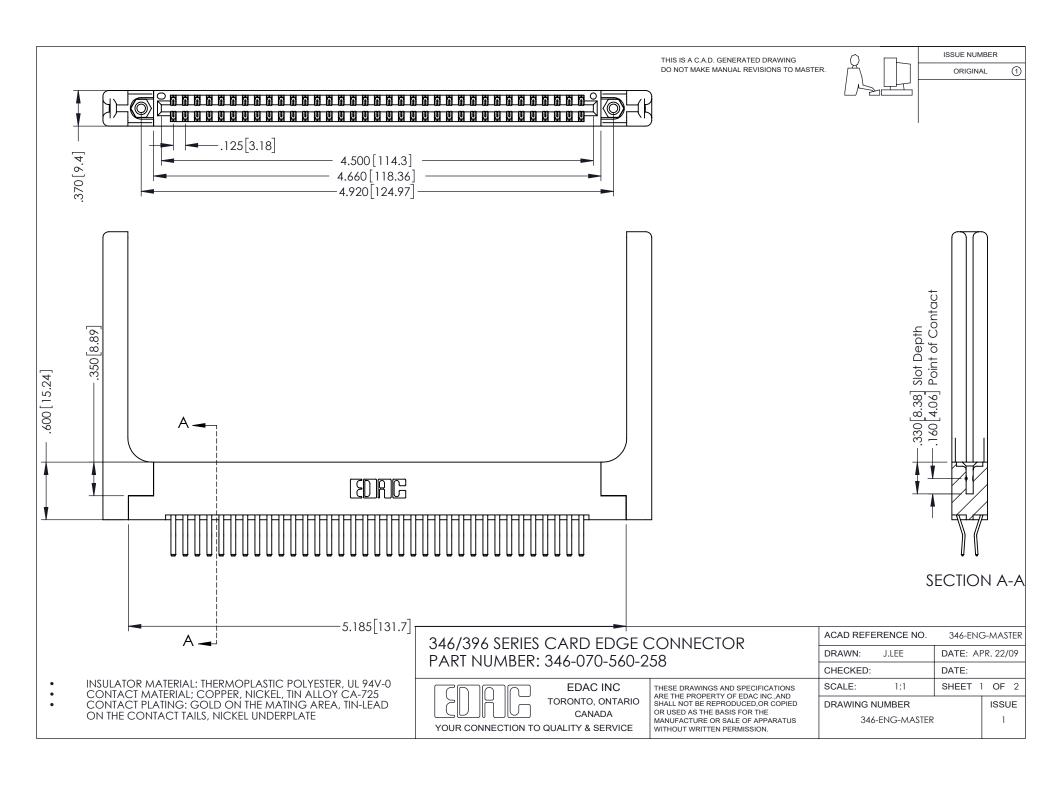

## **Contact Code 556**

INSULATOR MATERIAL: THERMOPLASTIC POLYESTER, UL 94V-0 CONTACT MATERIAL; COPPER, NICKEL, TIN ALLOY CA-725 CONTACT PLATING: GOLD ON THE MATING AREA, TIN-LEAD

ON THE CONTACT TAILS, NICKEL UNDERPLATE

## 346/396 SERIES CARD EDGE CONNECTOR CONTACT CODE 555,556,558,559,560 DIMENSIONS

YOUR CONNECTION TO QUALITY & SERVICE

**EDAC INC** TORONTO, ONTARIO CANADA

THESE DRAWINGS AND SPECIFICATIONS ARE THE PROPERTY OF EDAC INC.,AND SHALL NOT BE REPRODUCED, OR COPIED OR USED AS THE BASIS FOR THE MANUFACTURE OR SALE OF APPARATUS WITHOUT WRITTEN PERMISSION.