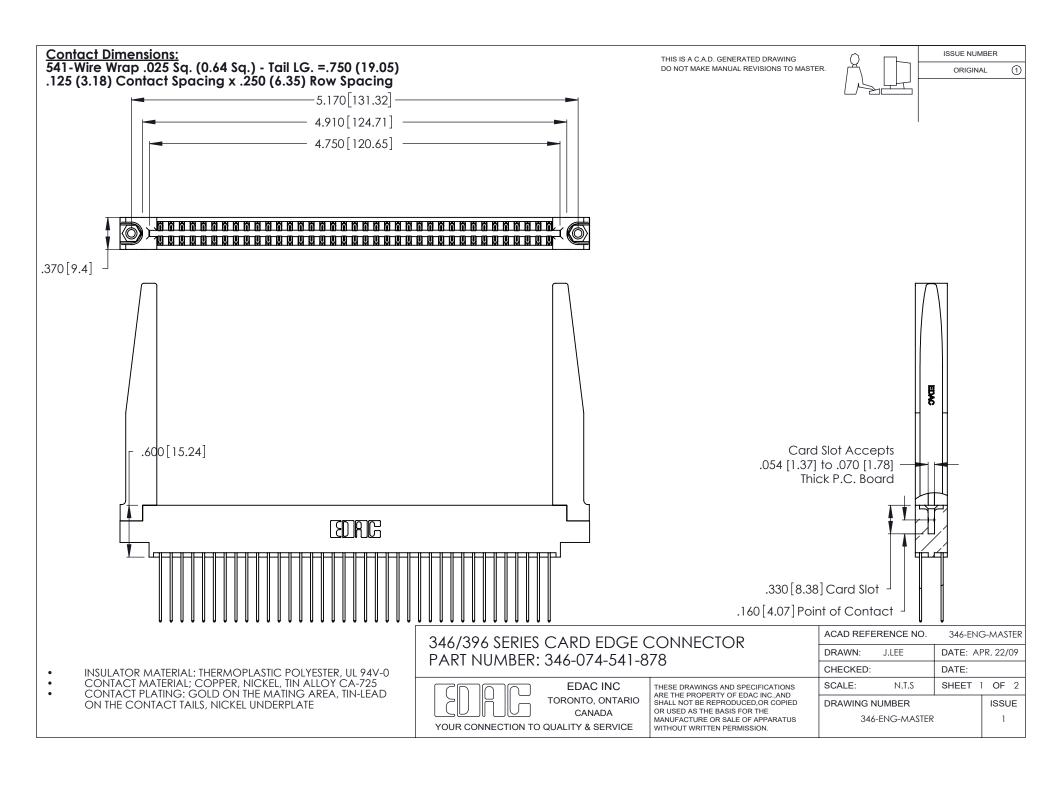

THIS IS A C.A.D. GENERATED DRAWING DO NOT MAKE MANUAL REVISIONS TO MASTER.

ISSUE NUMBER

ORIGINAL

1

**Contact Code 555** 

Contact Code 556

**Contact Code 558** 

**Contact Code 559** 

Contact Code 560

INSULATOR MATERIAL: THERMOPLASTIC POLYESTER, UL 94V-0 CONTACT MATERIAL; COPPER, NICKEL, TIN ALLOY CA-725 CONTACT PLATING: GOLD ON THE MATING AREA, TIN-LEAD

ON THE CONTACT TAILS, NICKEL UNDERPLATE

346/396 SERIES CARD EDGE CONNECTOR CONTACT CODE 555,556,558,559,560 DIMENSIONS

YOUR CONNECTION TO QUALITY & SERVICE

**EDAC INC** TORONTO, ONTARIO CANADA

THESE DRAWINGS AND SPECIFICATIONS ARE THE PROPERTY OF EDAC INC.,AND SHALL NOT BE REPRODUCED, OR COPIED OR USED AS THE BASIS FOR THE MANUFACTURE OR SALE OF APPARATUS WITHOUT WRITTEN PERMISSION.