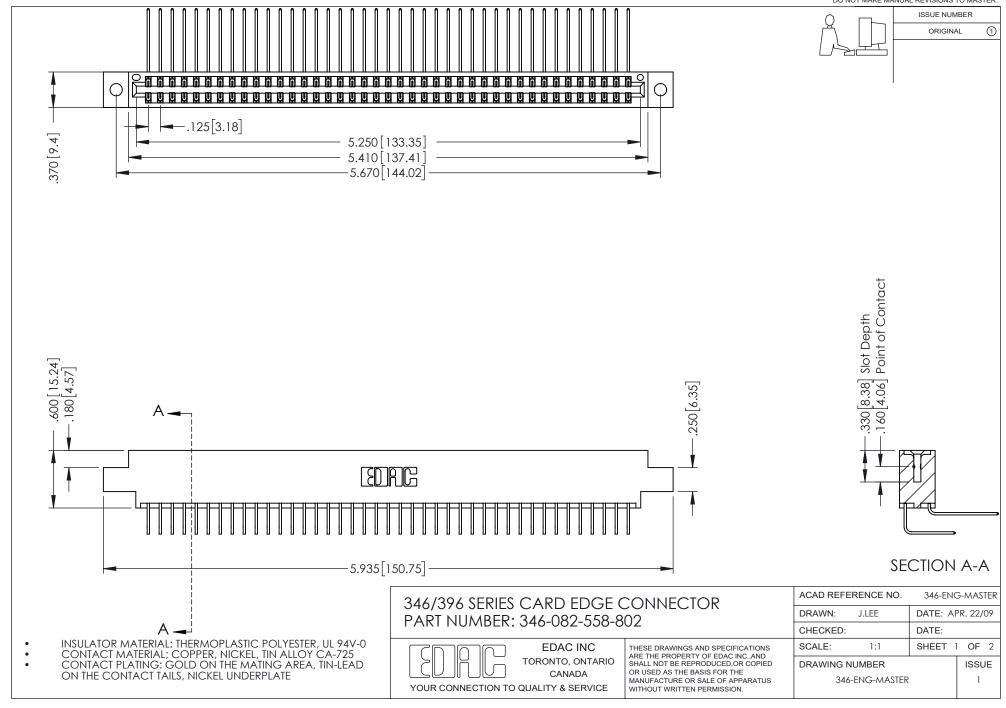

## **Contact Code 556**

INSULATOR MATERIAL: THERMOPLASTIC POLYESTER, UL 94V-0 CONTACT MATERIAL; COPPER, NICKEL, TIN ALLOY CA-725 CONTACT PLATING: GOLD ON THE MATING AREA, TIN-LEAD

ON THE CONTACT TAILS, NICKEL UNDERPLATE

## 346/396 SERIES CARD EDGE CONNECTOR CONTACT CODE 555,556,558,559,560 DIMENSIONS

YOUR CONNECTION TO QUALITY & SERVICE

**EDAC INC** TORONTO, ONTARIO CANADA

THESE DRAWINGS AND SPECIFICATIONS ARE THE PROPERTY OF EDAC INC.,AND SHALL NOT BE REPRODUCED, OR COPIED OR USED AS THE BASIS FOR THE MANUFACTURE OR SALE OF APPARATUS WITHOUT WRITTEN PERMISSION.