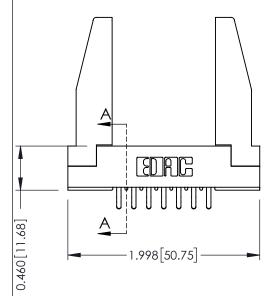

| 0.330[8.38] | SECTION A-A                  |
|-------------|------------------------------|
|             | 125[3.18]<br>bint of Contact |

| 305 / 315 / 355 Card Edge Connector<br>Part Number: 355-014-556-578 |                                                                                                                                                                                                 | ACAD REFERENCE NO. 305 ENG MASTER |             |           |           |
|---------------------------------------------------------------------|-------------------------------------------------------------------------------------------------------------------------------------------------------------------------------------------------|-----------------------------------|-------------|-----------|-----------|
|                                                                     |                                                                                                                                                                                                 | DRAWN:                            | J.LEE       | DATE: SEF | PT. 21/09 |
|                                                                     |                                                                                                                                                                                                 | CHECKED:                          |             | DATE:     |           |
| TORONTO, ONTARIO CANADA                                             | THESE DRAWINGS AND SPECIFICATIONS ARE THE PROPERTY OF EDAC INC.,AND SHALL NOT BE REPRODUCED,OR COPIED OR USED AS THE BASIS FOR THE MANUFACTURE OR SALE OF APPARATUS WITHOUT WRITTEN PERMISSION. | SCALE:                            | NTS         | SHEET '   | 1 OF 2    |
|                                                                     |                                                                                                                                                                                                 | DRAWING                           | NUMBER      |           | ISSUE     |
|                                                                     |                                                                                                                                                                                                 | 3                                 | 05 Assembly |           | 1         |