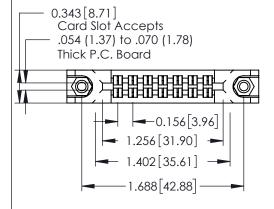

## **Mounting Option**

**Contact Detail** 

78-In-Line Card Guides

556-Extender Board Bend (Code 520 Contacts) .156 [3.96] Contact Spacing x .140 [3.56] Row Spacing

**See Accompanying Page for: Mounting Options** 