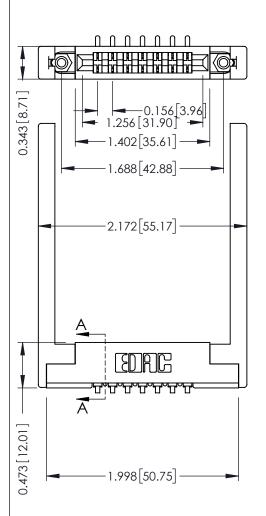

Mounting Option .344 (8.74) Offset Card Guides **Contact Detail** 

90 Degree Bend (Code 521 Contacts)

.156 [3.96] Contact Spacing x .200 [5.08] Row Spacing

THIS IS A C.A.D. GENERATED DRAWING DO NOT MAKE MANUAL REVISIONS TO MAS

ISSUE NUMBER

SECTION A-A

ORIGINAL

**See Accompanying Pages for:** 

- Contact Bend Details
- Mounting Options

| Part Number: 357-007-553-168         |                                                                                                                                                                                                 |              |        |                 |        |
|--------------------------------------|-------------------------------------------------------------------------------------------------------------------------------------------------------------------------------------------------|--------------|--------|-----------------|--------|
|                                      |                                                                                                                                                                                                 | DRAWN:       | J.LEE  | DATE: AUG. 11/0 |        |
|                                      |                                                                                                                                                                                                 | CHECKED      | ):     | DATE:           |        |
| TORONTO, ONTARIO                     | THESE DRAWINGS AND SPECIFICATIONS ARE THE PROPERTY OF EDAC INC.,AND SHALL NOT BE REPRODUCED,OR COPIED OR USED AS THE BASIS FOR THE MANUFACTURE OR SALE OF APPARATUS WITHOUT WRITTEN PERMISSION. | SCALE:       | NTS    | SHEET           | 1 OF 3 |
|                                      |                                                                                                                                                                                                 | DRAWING      | NUMBER |                 | ISSUE  |
| YOUR CONNECTION TO QUALITY & SERVICE |                                                                                                                                                                                                 | 307 Assembly |        |                 | 1      |
| <u> </u>                             | -                                                                                                                                                                                               |              |        |                 |        |