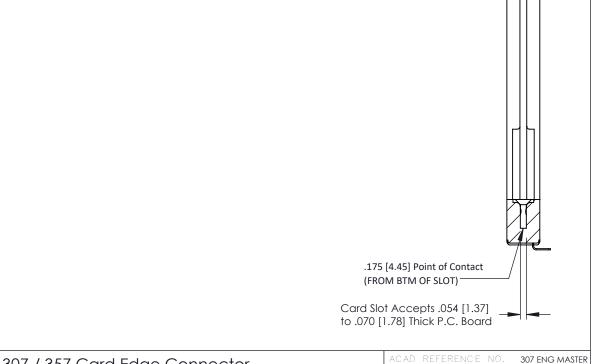

Mounting Option .344 (8.74) Offset Card Guides **Contact Detail** 

90 Degree Bend (Code 521 Contacts)

.156 [3.96] Contact Spacing x .200 [5.08] Row Spacing

THIS IS A C.A.D. GENERATED DRAWING DO NOT MAKE MANUAL REVISIONS TO MAS

ISSUE NUMBER

SECTION A-A

ORIGINAL

**See Accompanying Pages for:** 

- Contact Bend Details
- Mounting Options

| Part Number: 357-007-553-168         |                                                                                                                                                                                                 |              |        |                 |        |
|--------------------------------------|-------------------------------------------------------------------------------------------------------------------------------------------------------------------------------------------------|--------------|--------|-----------------|--------|
|                                      |                                                                                                                                                                                                 | DRAWN:       | J.LEE  | DATE: AUG. 11/0 |        |
|                                      |                                                                                                                                                                                                 | CHECKED      | ):     | DATE:           |        |
| TORONTO, ONTARIO                     | THESE DRAWINGS AND SPECIFICATIONS ARE THE PROPERTY OF EDAC INC.,AND SHALL NOT BE REPRODUCED,OR COPIED OR USED AS THE BASIS FOR THE MANUFACTURE OR SALE OF APPARATUS WITHOUT WRITTEN PERMISSION. | SCALE:       | NTS    | SHEET           | 1 OF 3 |
|                                      |                                                                                                                                                                                                 | DRAWING      | NUMBER |                 | ISSUE  |
| YOUR CONNECTION TO QUALITY & SERVICE |                                                                                                                                                                                                 | 307 Assembly |        |                 | 1      |
| <u> </u>                             | -                                                                                                                                                                                               |              |        |                 |        |