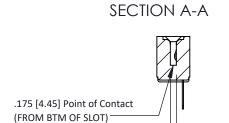

Mounting Option
.128 (3.25) Dia. Mounting Holes

**Contact Detail** 

Wire Hole .087x.013(2.21x0.33) - Tail LG=.282(7.16) .156 [3.96] Contact Spacing x .200 [5.08] Row Spacing THIS IS A C.A.D. GENERATED DRAWING DO NOT MAKE MANUAL REVISIONS TO MAS