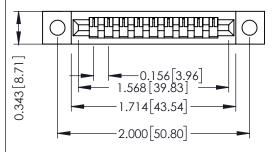

Mounting Option
.128 (3.25) Dia. Mounting Holes

**Contact Detail** 

Wire Hole .087x.013(2.21x0.33) - Tail LG=.282(7.16) .156 [3.96] Contact Spacing x .200 [5.08] Row Spacing THIS IS A C.A.D. GENERATED DRAWING DO NOT MAKE MANUAL REVISIONS TO MAS

Card Slot Accepts .054 [1.37] to .070 [1.78] Thick P.C. Board

307 / 357 Card Edge Connector

Part Number: 357-009-505-102

EDAC INC
TORONTO, ONTARIO
CANADA

YOUR CONNECTION TO QUALITY & SERVICE WINDOUT WRITTEN PERMISSION.