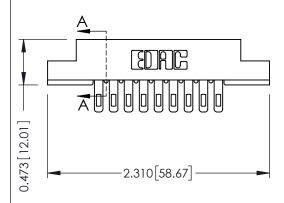

Card Slot Accepts .054 [1.37] to .070 [1.78] Thick P.C. Board

307 / 357 Card Edge Connector

Part Number: 357-009-505-102

EDAC INC
TORONTO, ONTARIO
CANADA

YOUR CONNECTION TO QUALITY & SERVICE WINDOUT WRITTEN PERMISSION.