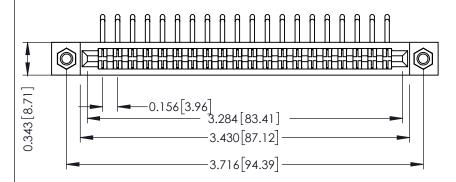

**Mounting Option** M3-0.5 Metric Threaded Inserts **Contact Detail** 

90 Degree Bend (Code 422 and 440 Contacts) .156 [3.96] Contact Spacing x .200 [5.08] Row Spacing THIS IS A C.A.D. GENERATED DRAWING DO NOT MAKE MANUAL REVISIONS TO MASTER.