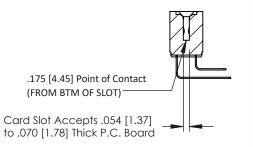

**Mounting Option** M3-0.5 Metric Threaded Inserts **Contact Detail** 

90 Degree Bend (Code 422 and 440 Contacts) .156 [3.96] Contact Spacing x .200 [5.08] Row Spacing THIS IS A C.A.D. GENERATED DRAWING DO NOT MAKE MANUAL REVISIONS TO MASTER.