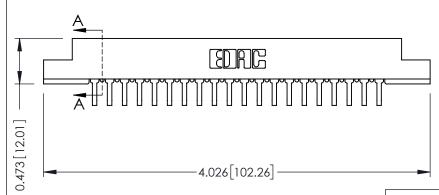

## SECTION A-A

307 ENG MASTER

ACAD REFERENCE NO.

307 / 357 Card Edge Connector Part Number: 357-020-459-107

YOUR CONNECTION TO QUALITY & SERVICE

**EDAC INC** TORONTO, ONTARIO CANADA

THESE DRAWINGS AND SPECIFICATIONS ARE THE PROPERTY OF EDAC INC.,AND SHALL NOT BE REPRODUCED, OR COPIED OR USED AS THE BASIS FOR THE MANUFACTURE OR SALE OF APPARATUS WITHOUT WRITTEN PERMISSION.