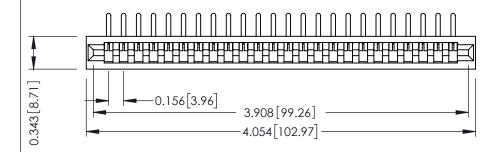

**Mounting Option** No Mounting Lugs **Contact Detail** 

90 Degree Bend (Code 522 and 540 Contacts) .156 [3.96] Contact Spacing x .200 [5.08] Row Spacing

1

## SECTION A-A

**See Accompanying Pages for:** 

- **Contact Bend Details**
- **Mounting Options**

| 307 / 357 Card Edge Connector |
|-------------------------------|
| Part Number: 357-024-559-101  |

YOUR CONNECTION TO QUALITY & SERVICE

| ACAD REFERENCE NO. 307 ENG MASTER |                  |
|-----------------------------------|------------------|
| DRAWN: J.LEE                      | DATE: AUG. 11/09 |
| CHECKED:                          | DATE:            |
| SCALE: NTS                        | SHEET 1 OF 3     |
| DRAWING NUMBER                    | ISSUE            |
| 307 Assembly                      | 1                |