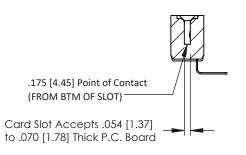

**Mounting Option** No Mounting Lugs **Contact Detail** 

90 Degree Bend (Code 522 and 540 Contacts) .156 [3.96] Contact Spacing x .200 [5.08] Row Spacing

1