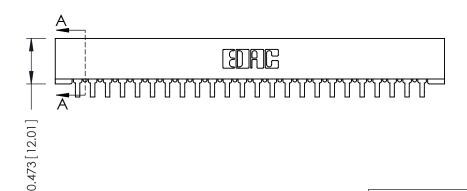

## SECTION A-A

**See Accompanying Pages for:** 

- **Contact Bend Details**
- **Mounting Options**

| 307 / 357 Card Edge Connector |
|-------------------------------|
| Part Number: 357-024-559-101  |

YOUR CONNECTION TO QUALITY & SERVICE