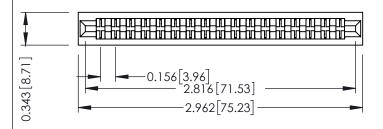

**Mounting Option** No Mounting Lugs **Contact Detail** 

PC Tail .046x.013(1.17x0.33) - Tail LG=.213(5.41) .156 [3.96] Contact Spacing x .200 [5.08] Row Spacing

1