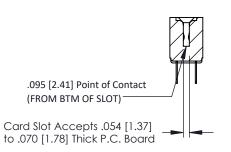

**Mounting Option** No Mounting Lugs **Contact Detail** 

PC Tail .046x.013(1.17x0.33) - Tail LG=.213(5.41) .156 [3.96] Contact Spacing x .200 [5.08] Row Spacing

1