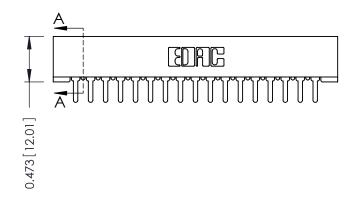

## **See Accompanying Pages for:**

- **Contact Bend Details**
- **Mounting Options**

307 ENG MASTER DATE: AUG. 11/09

SHEET 1 OF 3

J.LEE

307 Assembly

NTS

| 307 / 357 Card Edge Connector |                            |                                                                     | A  |
|-------------------------------|----------------------------|---------------------------------------------------------------------|----|
| _                             |                            | D                                                                   |    |
| Part Number: 357-034-420-201  |                            |                                                                     | С  |
|                               | EDAC INC                   | THESE DRAWINGS AND SPECIFICATIONS ARE THE PROPERTY OF EDAC INC.,AND | S  |
|                               | TORONTO, ONTARIO<br>CANADA | SHALL NOT BE REPRODUCED, OR COPIED OR USED AS THE BASIS FOR THE     | DI |