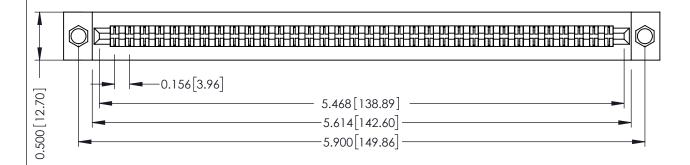

Mounting Option
.156 (3.96) Dia. Mounting Holes

**Contact Detail** 

Wire Wrap .046x.013(1.17x0.33) - Tail LG=.708(17.98) .156 [3.96] Contact Spacing x .200 [5.08] Row Spacing

THIS IS A C.A.D. GENERATED DRAWING DO NOT MAKE MANUAL REVISIONS TO MAS ISSUE NUN

## See Accompanying Pages for:

- Contact Bend Details
- Mounting Options

307 / 357 Card Edge Connector Part Number: 357-068-540-204

EDNG

EDAC INC TORONTO, ONTARIO CANADA

CANADA OR USED AS THE BASIS FO MANUFACTURE OR SALE OF YOUR CONNECTION TO QUALITY & SERVICE WITHOUT WRITTEN PERMISSION ACAD REFERENCE NO. 307 ENG MASTER