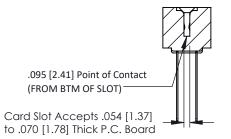

## SECTION A-A

## See Accompanying Pages for:

- Contact Bend Details
- Mounting Options

307 / 357 Card Edge Connector Part Number: 357-068-540-204

EDNG

EDAC INC TORONTO, ONTARIO CANADA

CANADA OR USED AS THE BASIS FO MANUFACTURE OR SALE OF YOUR CONNECTION TO QUALITY & SERVICE WITHOUT WRITTEN PERMISSION ACAD REFERENCE NO. 307 ENG MASTER