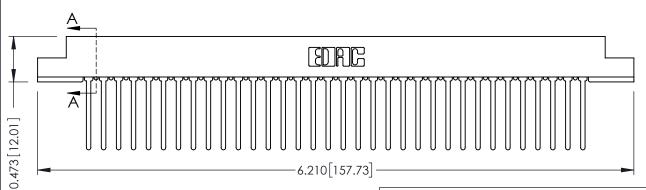

ORIGIN

## SECTION A-A

## See Accompanying Pages for:

- Contact Bend Details
- Mounting Options

307 / 357 Card Edge Connector Part Number: 357-068-540-204

EDNG

EDAC INC TORONTO, ONTARIO CANADA

CANADA OR USED AS THE BASIS FO MANUFACTURE OR SALE OF YOUR CONNECTION TO QUALITY & SERVICE WITHOUT WRITTEN PERMISSION ACAD REFERENCE NO. 307 ENG MASTER