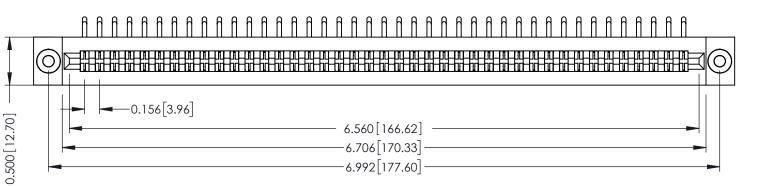

**Mounting Option** .116 (2.95) I.D. Floating Eyelets **Contact Detail** 

90 Degree Bend (Code 422 and 440 Contacts) .156 [3.96] Contact Spacing x .200 [5.08] Row Spacing

THIS IS A C.A.D. GENERATED DRAWING DO NOT MAKE MANUAL REVISIONS TO MASTER.

ORIGINAL

**See Accompanying Pages for:** 

- **Contact Bend Details**
- **Mounting Options**

307 / 357 Card Edge Connector Part Number: 357-082-459-203

**EDAC INC** TORONTO, ONTARIO CANADA

THESE DRAWINGS AND SPECIFICATIONS ARE THE PROPERTY OF EDAC INC., AND SHALL NOT BE REPRODUCED, OR COPIED OR USED AS THE BASIS FOR THE MANUFACTURE OR SALE OF APPARATUS WITHOUT WRITTEN PERMISSION.