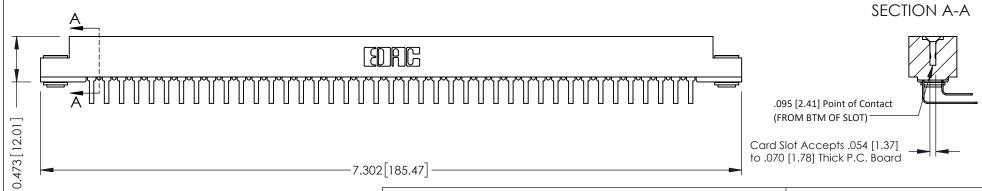

**Mounting Option** .116 (2.95) I.D. Floating Eyelets **Contact Detail** 

90 Degree Bend (Code 422 and 440 Contacts) .156 [3.96] Contact Spacing x .200 [5.08] Row Spacing

THIS IS A C.A.D. GENERATED DRAWING DO NOT MAKE MANUAL REVISIONS TO MASTER.

ORIGINAL

**See Accompanying Pages for:** 

- **Contact Bend Details**
- **Mounting Options**

307 / 357 Card Edge Connector Part Number: 357-082-459-203

**EDAC INC** TORONTO, ONTARIO CANADA

THESE DRAWINGS AND SPECIFICATIONS ARE THE PROPERTY OF EDAC INC., AND SHALL NOT BE REPRODUCED, OR COPIED OR USED AS THE BASIS FOR THE MANUFACTURE OR SALE OF APPARATUS WITHOUT WRITTEN PERMISSION.