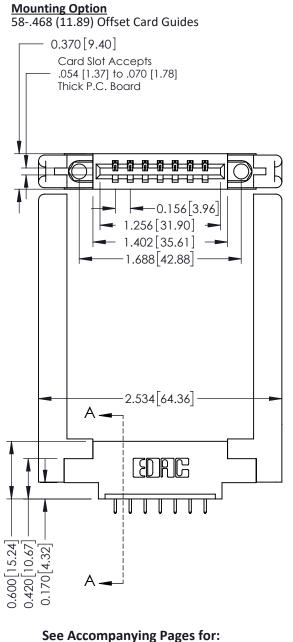

ISSUE NUMBER

ORIGINAL

Point of Contact SECTION A-A Card Slot 0.330 [8.38] 0.160[4.06]

337 / 387 Series Card Edge Connector Part Number: 387-007-521-658

**EDAC INC** TORONTO, ONTARIO CANADA

THESE DRAWINGS AND SPECIFICATIONS ARE THE PROPERTY OF EDAC INC.,AND SHALL NOT BE REPRODUCED, OR COPIED OR USED AS THE BASIS FOR THE MANUFACTURE OR SALE OF APPARATUS WITHOUT WRITTEN PERMISSION.