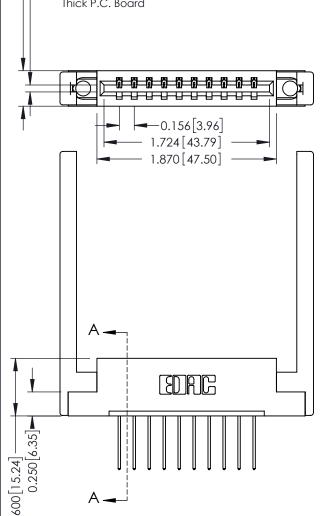

**Mounting Option** 68-.344 (8.74) Offset Card Guides - 0.370[9.40] Card Slot Accepts .054 [1.37] to .070 [1.78] Thick P.C. Board -0.156[3.96] 1.724 [43.79] 1.870 [47.50] EDAC 0.250[6.35] 0.600[15.24]