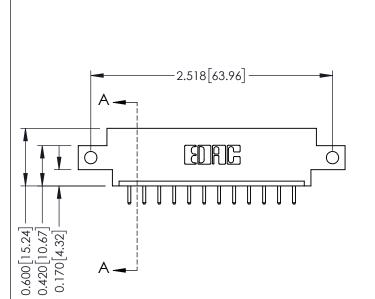

## **Mounting Option** 12-.128 (3.25) Dia. Side Mounting Holes - 0.370[9.40] Card Slot Accepts .054 [1.37] to .070 [1.78] Thick P.C. Board <del>8 8 8 8 8 8 8 8 8 8</del> -0.156[3.96]

2.036 [51.71] 2.182 [55.42]

## **See Accompanying Pages for:**

- **Contact Bend Details**
- **Mounting Options**

**Contact Detail** 

520-P.C. Tail .030x.018(0.76x0.46) - Tail LG=.175(4.45) .156 [3.96] Contact Spacing x .200 [5.08] Row Spacing