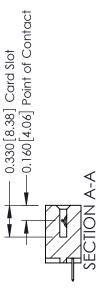

## **Mounting Option** 12-.128 (3.25) Dia. Side Mounting Holes - 0.370[9.40] Card Slot Accepts .054 [1.37] to .070 [1.78] Thick P.C. Board <del>8 8 8 8 8 8 8 8 8 8</del> -0.156[3.96]

2.036 [51.71] 2.182 [55.42]