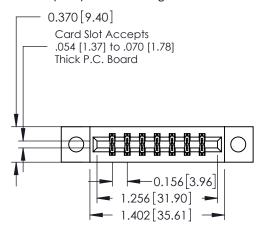

ISSUE NUMBER

ORIGINAL

1

**See Accompanying Pages for:** 

- **Contact Bend Details**
- **Mounting Options**

| 337 / 387 Series Card Edge Connector |
|--------------------------------------|
| Part Number: 387-014-521-204         |

| ACAD REFERENCE NO. | 337 ENG MASTER   |  |  |
|--------------------|------------------|--|--|
| DRAWN: J.LEE       | DATE: OCT. 06/09 |  |  |
| CHECKED:           | DATE:            |  |  |
| SCALE: NTS         | SHEET 1 OF 3     |  |  |
| DRAWING NUMBER     | ISSUE            |  |  |
| 337 Assembly       | 1                |  |  |