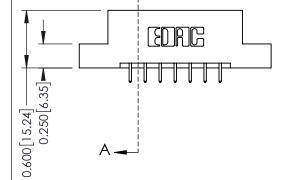

## **Mounting Option**

04-.156 (3.96) Dia. Mounting Holes

ISSUE NUMBER

ORIGINAL

1

**See Accompanying Pages for:** 

- **Contact Bend Details**
- **Mounting Options**

| 337 / 387 Series Card Edge Connector |
|--------------------------------------|
| Part Number: 387-014-521-204         |