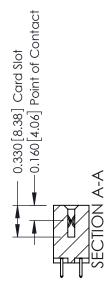

## **Contact Detail**

521-P.C. Tail .025 Sq.(0.64 Sq.) - Tail LG=.150(3.81) .156 [3.96] Contact Spacing x .200 [5.08] Row Spacing

THIS IS A C.A.D. GENERATED DRAWING DO NOT MAKE MANUAL REVISIONS TO MASTER.

ISSUE NUMBER

ORIGINAL

1

| 337 / 387 Series Card Edge Connector<br>Contact Bend Detail           |                                                                                                                                                                                                 | ACAD REFERENCE NO. | 337 ENG MASTER        |               |
|-----------------------------------------------------------------------|-------------------------------------------------------------------------------------------------------------------------------------------------------------------------------------------------|--------------------|-----------------------|---------------|
|                                                                       |                                                                                                                                                                                                 | DRAWN: J.LEE       | .LEE DATE: OCT. 06/09 |               |
|                                                                       |                                                                                                                                                                                                 | CHECKED:           | DATE:                 |               |
| EDAC INC TORONTO, ONTARIO CANADA YOUR CONNECTION TO QUALITY & SERVICE | THESE DRAWINGS AND SPECIFICATIONS ARE THE PROPERTY OF EDAC INC.,AND SHALL NOT BE REPRODUCED,OR COPIED OR USED AS THE BASIS FOR THE MANUFACTURE OR SALE OF APPARATUS WITHOUT WRITTEN PERMISSION. | SCALE: NTS         | SHEET                 | 2 <b>OF</b> 3 |
|                                                                       |                                                                                                                                                                                                 | DRAWING NUMBER     |                       | ISSUE         |
|                                                                       |                                                                                                                                                                                                 | 337 Assembly       |                       | 1             |