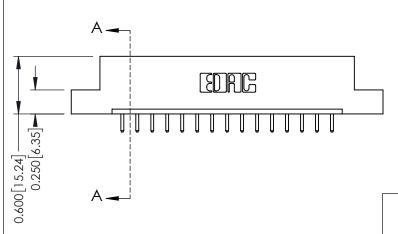

THIS IS A C.A.D. GENERATED DRAWING DO NOT MAKE MANUAL REVISIONS TO MASTER.

ORIGINAL

0.160 [4.06] Point of Contact Card Slot

0.330 [8.38]

337 / 387 Series Card Edge Connector Part Number: 387-015-520-108

YOUR CONNECTION TO QUALITY & SERVICE

33/ Assembly

**See Accompanying Pages for:** 

- **Contact Bend Details**
- **Mounting Options**

ISSUE NUMBER

ORIGINAL

1

| 337 / 387 Series Card Edge Connector<br>Contact Bend Detail           |                                                                                                                                                                                                 | ACAD REFERENCE NO. | 337 ENG          | G MASTER      |
|-----------------------------------------------------------------------|-------------------------------------------------------------------------------------------------------------------------------------------------------------------------------------------------|--------------------|------------------|---------------|
|                                                                       |                                                                                                                                                                                                 | DRAWN: J.LEE       | DATE: OCT. 06/09 |               |
|                                                                       |                                                                                                                                                                                                 | CHECKED:           | DATE:            |               |
| EDAC INC TORONTO, ONTARIO CANADA YOUR CONNECTION TO QUALITY & SERVICE | THESE DRAWINGS AND SPECIFICATIONS ARE THE PROPERTY OF EDAC INC.,AND SHALL NOT BE REPRODUCED,OR COPIED OR USED AS THE BASIS FOR THE MANUFACTURE OR SALE OF APPARATUS WITHOUT WRITTEN PERMISSION. | SCALE: NTS         | SHEET            | 2 <b>OF</b> 3 |
|                                                                       |                                                                                                                                                                                                 | DRAWING NUMBER     |                  | ISSUE         |
|                                                                       |                                                                                                                                                                                                 | 337 Assembly       |                  | 1             |