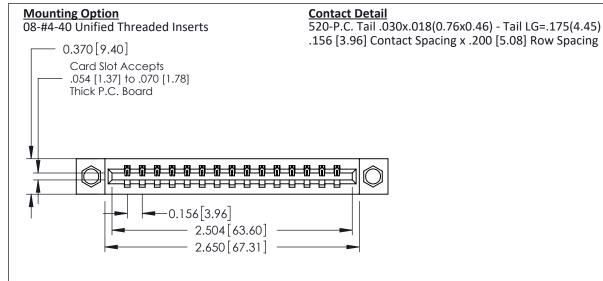

THIS IS A C.A.D. GENERATED DRAWING DO NOT MAKE MANUAL REVISIONS TO MASTER.

ORIGINAL

0.160 [4.06] Point of Contact Card Slot

0.330 [8.38]

337 / 387 Series Card Edge Connector Part Number: 387-015-520-108

YOUR CONNECTION TO QUALITY & SERVICE

33/ Assembly

**See Accompanying Pages for:** 

- **Contact Bend Details**
- **Mounting Options**

ISSUE NUMBER

ORIGINAL

1

| 337 / 387 Series Card Edge Connector<br>Contact Bend Detail           |                                                                                                                                                                                                 | ACAD REFERENCE NO. | 337 ENG          | G MASTER      |
|-----------------------------------------------------------------------|-------------------------------------------------------------------------------------------------------------------------------------------------------------------------------------------------|--------------------|------------------|---------------|
|                                                                       |                                                                                                                                                                                                 | DRAWN: J.LEE       | DATE: OCT. 06/09 |               |
|                                                                       |                                                                                                                                                                                                 | CHECKED:           | DATE:            |               |
| EDAC INC TORONTO, ONTARIO CANADA YOUR CONNECTION TO QUALITY & SERVICE | THESE DRAWINGS AND SPECIFICATIONS ARE THE PROPERTY OF EDAC INC.,AND SHALL NOT BE REPRODUCED,OR COPIED OR USED AS THE BASIS FOR THE MANUFACTURE OR SALE OF APPARATUS WITHOUT WRITTEN PERMISSION. | SCALE: NTS         | SHEET            | 2 <b>OF</b> 3 |
|                                                                       |                                                                                                                                                                                                 | DRAWING NUMBER     |                  | ISSUE         |
|                                                                       |                                                                                                                                                                                                 | 337 Assembly       |                  | 1             |