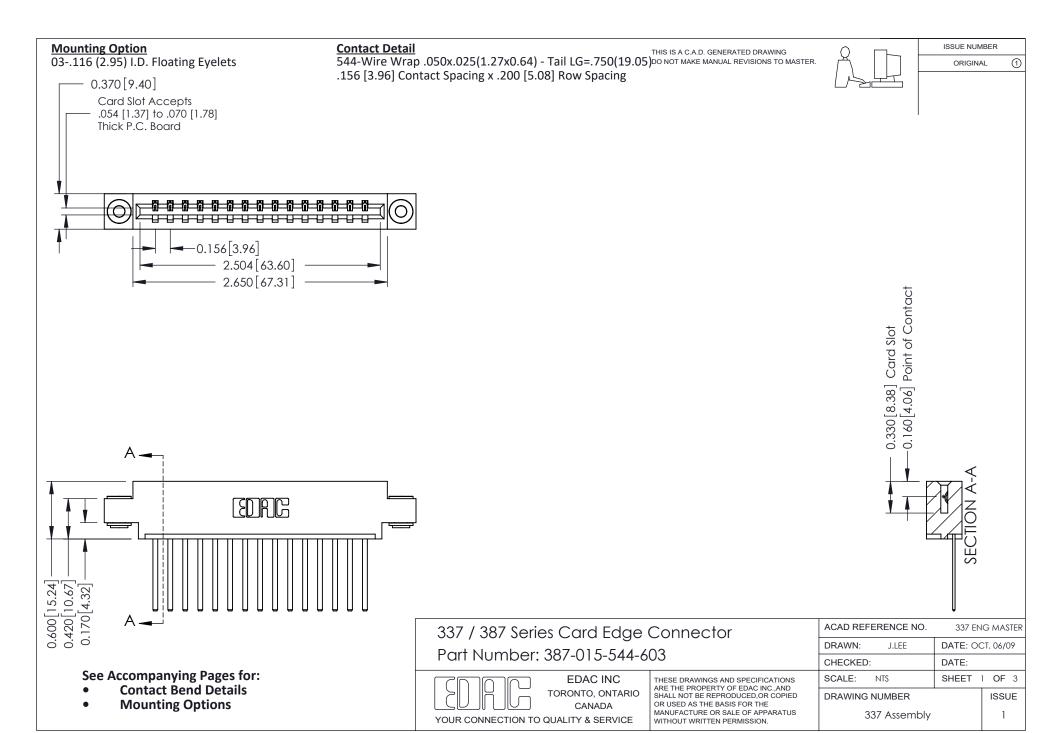

ISSUE NUMBER

ORIGINAL

1

| 337 / 387 Series Card Edge Connector<br>Contact Bend Detail           |                                                                                                                                                                                                  | ACAD REFERENCE NO. 337 E |                  | G MASTER      |
|-----------------------------------------------------------------------|--------------------------------------------------------------------------------------------------------------------------------------------------------------------------------------------------|--------------------------|------------------|---------------|
|                                                                       |                                                                                                                                                                                                  | DRAWN: J.LEE             | DATE: OCT. 06/09 |               |
|                                                                       |                                                                                                                                                                                                  | CHECKED: DATE:           |                  |               |
| EDAC INC TORONTO, ONTARIO CANADA YOUR CONNECTION TO QUALITY & SERVICE | THESE DRAWINGS AND SPECIFICATIONS ARE THE PROPERTY OF EDAC INC.,AND SHALL NOT BE REPRODUCED, OR COPIED OR USED AS THE BASIS FOR THE MANUFACTURE OR SALE OF APPARATUS WITHOUT WRITTEN PERMISSION. | SCALE: NTS               | SHEET            | 2 <b>OF</b> 3 |
|                                                                       |                                                                                                                                                                                                  | DRAWING NUMBER           |                  | ISSUE         |
|                                                                       |                                                                                                                                                                                                  | 337 Assembly             |                  | 1             |