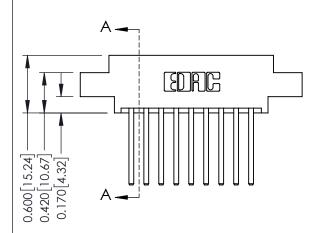

337 Assembly

0.160 [4.06] Point of Contact Card Slot

0.330[8.38]

ISSUE NUMBER

ORIGINAL

1

| 337 / 387 Series Card Edge Connector<br>Contact Bend Detail |                                                                                                                                                                                                  | ACAD REFERENCE NO. | 337 ENG          | G MASTER      |
|-------------------------------------------------------------|--------------------------------------------------------------------------------------------------------------------------------------------------------------------------------------------------|--------------------|------------------|---------------|
|                                                             |                                                                                                                                                                                                  | DRAWN: J.LEE       | DATE: OCT. 06/09 |               |
|                                                             |                                                                                                                                                                                                  | CHECKED:           | DATE:            |               |
| CANADA                                                      | THESE DRAWINGS AND SPECIFICATIONS ARE THE PROPERTY OF EDAC INC.,AND SHALL NOT BE REPRODUCED, OR COPIED OR USED AS THE BASIS FOR THE MANUFACTURE OR SALE OF APPARATUS WITHOUT WRITTEN PERMISSION. | SCALE: NTS         | SHEET            | 2 <b>OF</b> 3 |
|                                                             |                                                                                                                                                                                                  | DRAWING NUMBER     |                  | ISSUE         |
|                                                             |                                                                                                                                                                                                  | 337 Assembly       |                  | 1             |