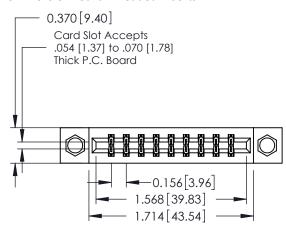

ISSUE NUMBER

ORIGINAL

1

**See Accompanying Pages for:** 

- **Contact Bend Details**
- **Mounting Options**

| 337 / 387 Series Card Edge Connector |
|--------------------------------------|
| Part Number: 387-018-544-807         |