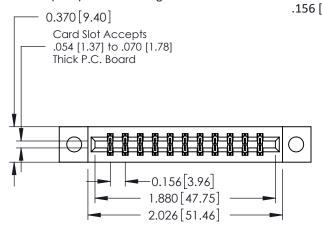

## **Mounting Option** 04-.156 (3.96) Dia. Mounting Holes - 0.370[9.40] Card Slot Accepts .054 [1.37] to .070 [1.78] Thick P.C. Board

**Contact Detail** 

556-Extender Board Bend (Code 520 Contacts) .156 [3.96] Contact Spacing x .200 [5.08] Row Spacing

THIS IS A C.A.D. GENERATED DRAWING DO NOT MAKE MANUAL REVISIONS TO MASTER.

ISSUE NUMBER

ORIGINAL

1

0.330 [8.38] Card Slot 0.160 [4.06] Point of Contact