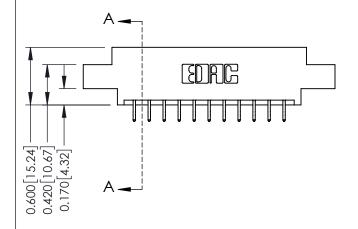

ISSUE NUMBER

ORIGINAL

1

| 337 / 387 Series Card Edge                                            | ACAD REFERENCE NO.                                                                                                                                                                               | 337 ENG MASTER |                  |               |
|-----------------------------------------------------------------------|--------------------------------------------------------------------------------------------------------------------------------------------------------------------------------------------------|----------------|------------------|---------------|
| Contact Bend Detail                                                   |                                                                                                                                                                                                  | DRAWN: J.LEE   | DATE: OCT. 06/09 |               |
|                                                                       |                                                                                                                                                                                                  | CHECKED:       | DATE:            |               |
| EDAC INC TORONTO, ONTARIO CANADA YOUR CONNECTION TO QUALITY & SERVICE | THESE DRAWINGS AND SPECIFICATIONS ARE THE PROPERTY OF EDAC INC.,AND SHALL NOT BE REPRODUCED, OR COPIED OR USED AS THE BASIS FOR THE MANUFACTURE OR SALE OF APPARATUS WITHOUT WRITTEN PERMISSION. | SCALE: NTS     | SHEET            | 2 <b>OF</b> 3 |
|                                                                       |                                                                                                                                                                                                  | DRAWING NUMBER |                  | ISSUE         |
|                                                                       |                                                                                                                                                                                                  | 337 Assembly   |                  | 1             |