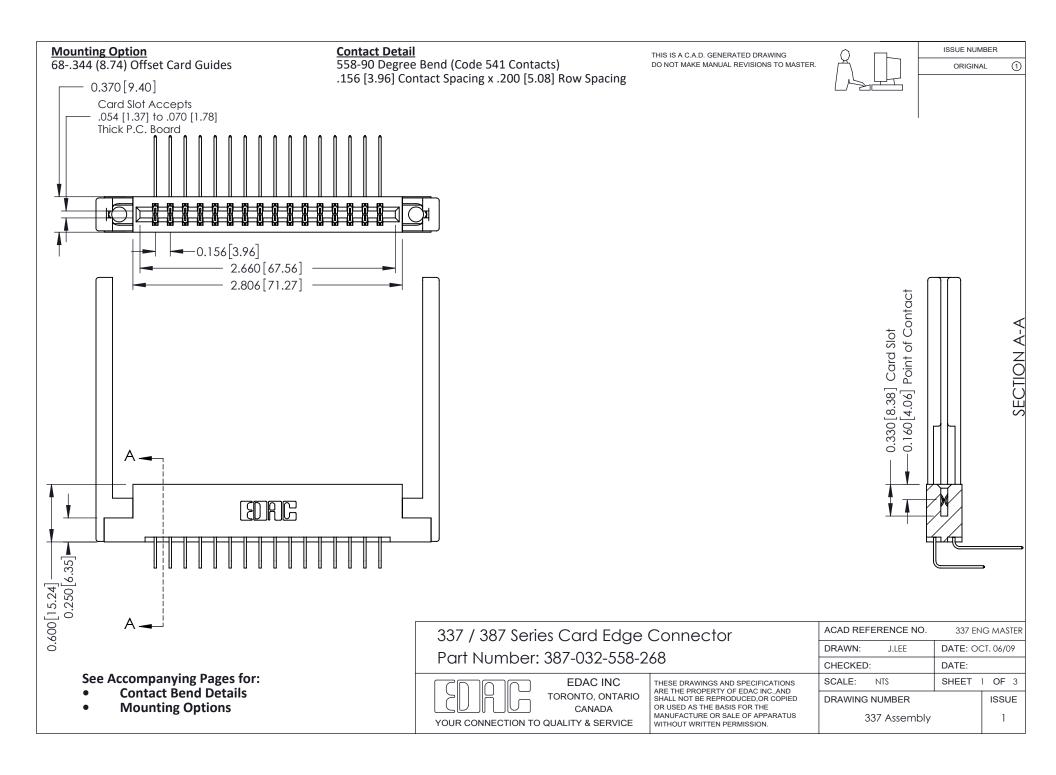

ISSUE NUMBER

ORIGINAL

1



| 337 / 387 Series Card Edge Connector<br>Contact Bend Detail           |                                                                                                                                                                                                  | ACAD REFERENCE NO. 337 E |                  | G MASTER      |
|-----------------------------------------------------------------------|--------------------------------------------------------------------------------------------------------------------------------------------------------------------------------------------------|--------------------------|------------------|---------------|
|                                                                       |