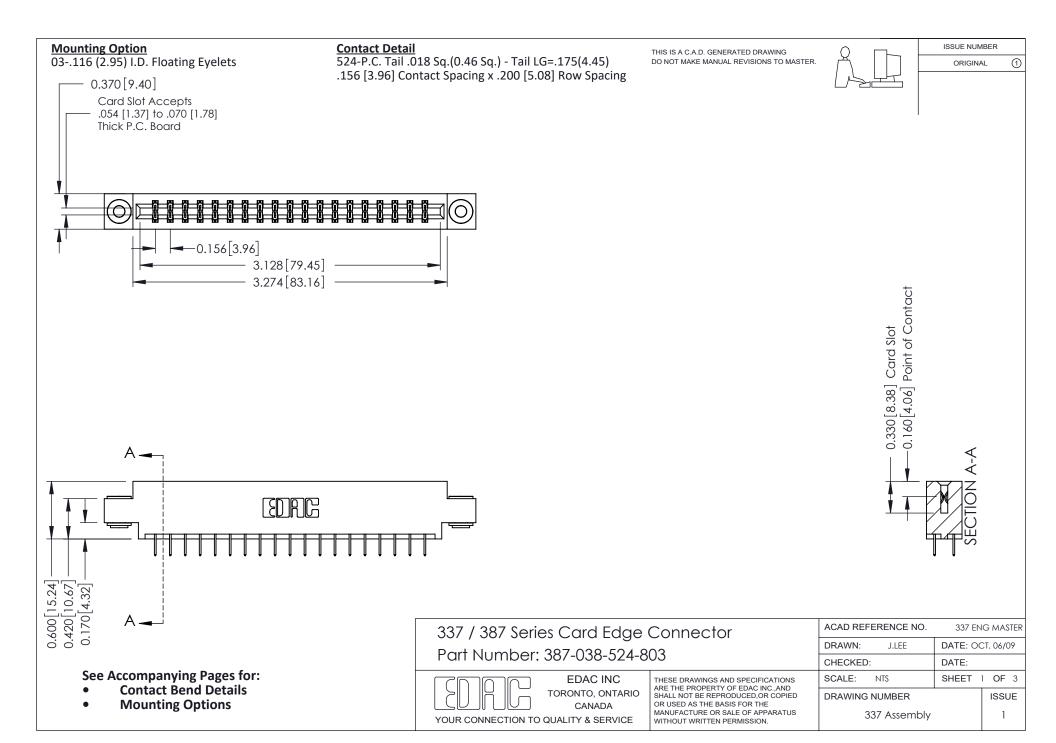

ISSUE NUMBER

ORIGINAL

1

| 337 / 387 Series Card Edge Connector<br>Contact Bend Detail           |                                                                                                                                                                                                  | ACAD REFERENCE NO. 337 E |                  | G MASTER      |
|-----------------------------------------------------------------------|--------------------------------------------------------------------------------------------------------------------------------------------------------------------------------------------------|--------------------------|------------------|---------------|
|                                                                       |                                                                                                                                                                                                  | DRAWN: J.LEE             | DATE: OCT. 06/09 |               |
|                                                                       |                                                                                                                                                                                                  | CHECKED:                 | CKED: DATE:      |               |
| EDAC INC TORONTO, ONTARIO CANADA YOUR CONNECTION TO QUALITY & SERVICE | THESE DRAWINGS AND SPECIFICATIONS ARE THE PROPERTY OF EDAC INC.,AND SHALL NOT BE REPRODUCED, OR COPIED OR USED AS THE BASIS FOR THE MANUFACTURE OR SALE OF APPARATUS WITHOUT WRITTEN PERMISSION. | SCALE: NTS               | SHEET            | 2 <b>OF</b> 3 |
|                                                                       |                                                                                                                                                                                                  | DRAWING NUMBER           |                  | ISSUE         |
|                                                                       |                                                                                                                                                                                                  | 337 Assembly             |                  | 1             |