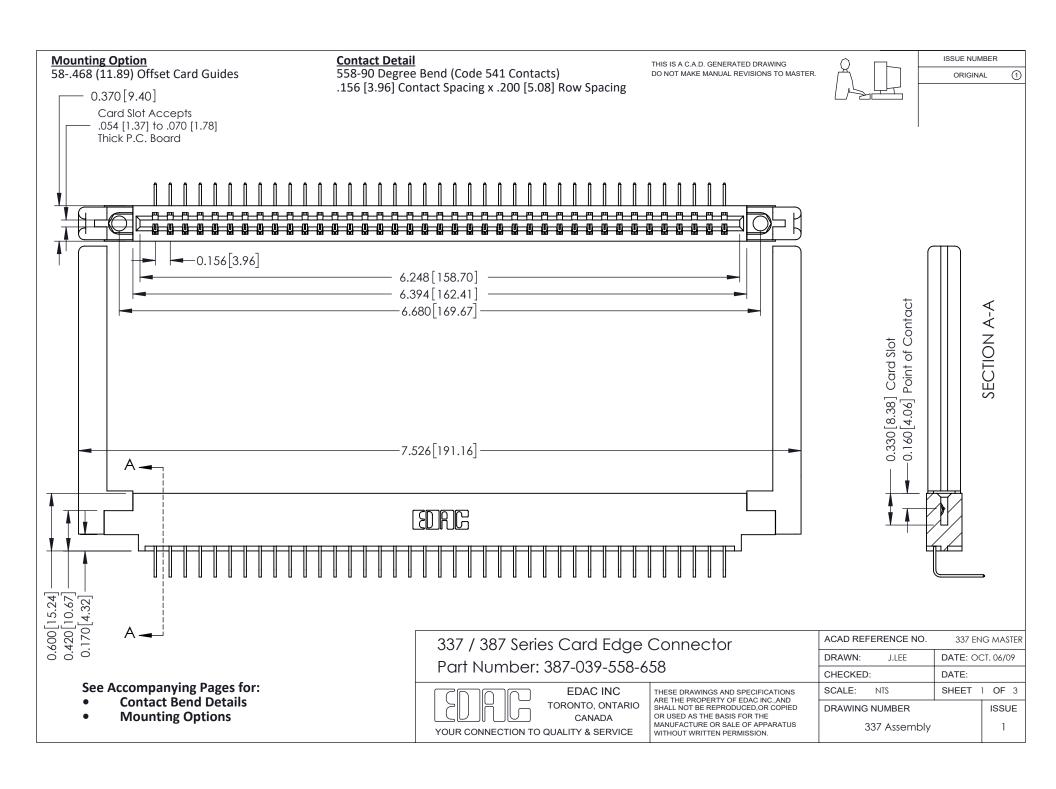

ISSUE NUMBER

ORIGINAL

1

| 337 / 387 Series Card Edge Connector<br>Contact Bend Detail           |                                                                                                                                                                                                  | ACAD REFERENCE NO. 337 E |                  | G MASTER      |
|-----------------------------------------------------------------------|--------------------------------------------------------------------------------------------------------------------------------------------------------------------------------------------------|--------------------------|------------------|---------------|
|                                                                       |                                                                                                                                                                                                  | DRAWN: J.LEE             | DATE: OCT. 06/09 |               |
|                                                                       |                                                                                                                                                                                                  | CHECKED: DATE:           |                  |               |
| EDAC INC TORONTO, ONTARIO CANADA YOUR CONNECTION TO QUALITY & SERVICE | THESE DRAWINGS AND SPECIFICATIONS ARE THE PROPERTY OF EDAC INC.,AND SHALL NOT BE REPRODUCED, OR COPIED OR USED AS THE BASIS FOR THE MANUFACTURE OR SALE OF APPARATUS WITHOUT WRITTEN PERMISSION. | SCALE: NTS               | SHEET            | 2 <b>OF</b> 3 |
|                                                                       |                                                                                                                                                                                                  | DRAWING NUMBER           |                  | ISSUE         |
|                                                                       |                                                                                                                                                                                                  | 337 Assembly             |                  | 1             |