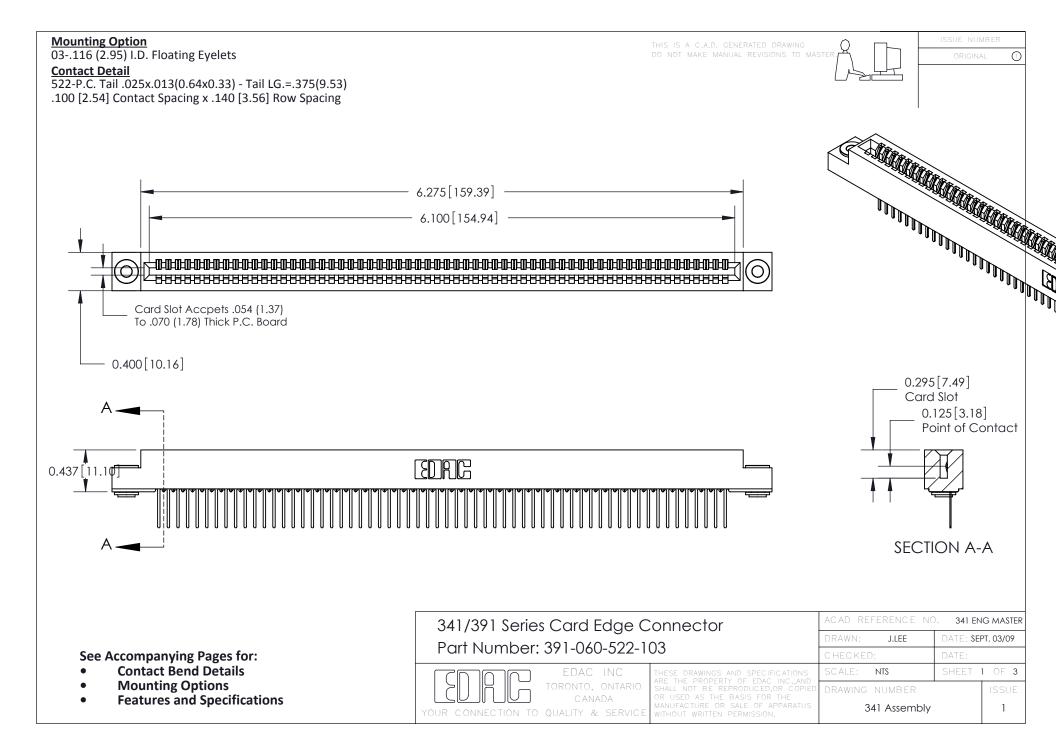

DRIGINAL

1

## **Bend Detail**







## **Mounting Options**



| 341/391 Series Card Edge Connector<br>Bend Detail and Mounting Options |                                                                                                                                                                                                | ACAD REFERENCE NO. 341 ENG MASTER |                          |        |  |
|------------------------------------------------------------------------|------------------------------------------------------------------------------------------------------------------------------------------------------------------------------------------------|-----------------------------------|--------------------------|--------|--|
|