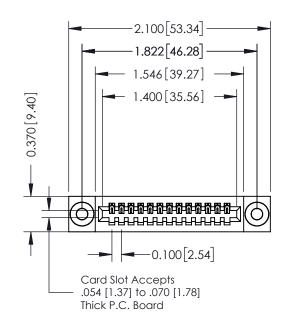

## **See Accompanying Pages for:**

- **Contact Bend Details**
- **Mounting Options**

| Part Number: 392-013-541-103         |                                                                                                                                             | DRAWN:   | J.LEE       | DATE: OCT. 06/09 |        |  |
|--------------------------------------|---------------------------------------------------------------------------------------------------------------------------------------------|----------|-------------|------------------|--------|--|
|                                      |                                                                                                                                             | CHECKED: |             | DATE:            |        |  |
| EDAC INC TORONTO, ONTARIO CANADA     | THESE DRAWINGS AND SPECIFICATIONS<br>ARE THE PROPERTY OF EDAC INC.,AND<br>SHALL NOT BE REPRODUCED,OR COPIED<br>OR USED AS THE BASIS FOR THE | SCALE:   | NTS         | SHEET            | 1 OF 3 |  |
|                                      |                                                                                                                                             | DRAWING  | NUMBER      |                  | ISSUE  |  |
| YOUR CONNECTION TO QUALITY & SERVICE | MANUFACTURE OR SALE OF APPARATUS                                                                                                            | 3        | 42 Assembly |                  | 1      |  |