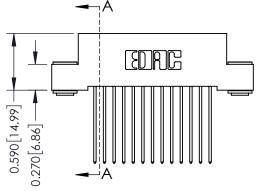

THIS IS A C.A.D. GENERATED DRAWING DO NOT MAKE MANUAL REVISIONS TO MASTER. ISSUE NUMBER

ORIGINAL

1

| 342 / 392 Series Card Edge Connector<br>Contact Bend Detail |                                                                                                                                    | ACAD REFERENCE NO. 342 ENG MASTER |             |                  |        |  |
|-------------------------------------------------------------|------------------------------------------------------------------------------------------------------------------------------------|-----------------------------------|-------------|------------------|--------|--|
|                                                             |                                                                                                                                    | DRAWN:                            | J.LEE       | DATE: OCT. 06/09 |        |  |
|                                                             |                                                                                                                                    | CHECKED:                          |             | DATE:            |        |  |
| TORONTO, ONTARIO                                            | THESE DRAWINGS AND SPECIFICATIONS ARE THE PROPERTY OF EDAC INC.,AND SHALL NOT BE REPRODUCED,OR COPIED OR USED AS THE BASIS FOR THE | SCALE:                            | NTS         | SHEET :          | 2 OF 3 |  |
|                                                             |                                                                                                                                    | DRAWING                           | NUMBER      |                  | ISSUE  |  |
| YOUR CONNECTION TO QUALITY & SERVICE                        | MANUFACTURE OR SALE OF APPARATUS                                                                                                   | 3                                 | 42 Assembly |                  | 1      |  |