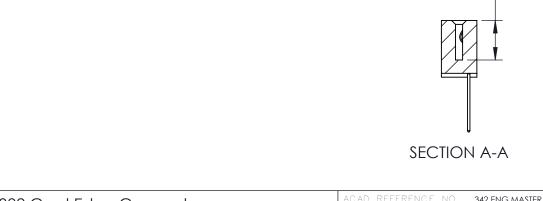

THIS IS A C.A.D. GENERATED DRAWING DO NOT MAKE MANUAL REVISIONS TO MASTER. ISSUE NUMBER

ORIGINAL

1

| 342 / 392 Series Card Edge Connector<br>Contact Bend Detail |                                                                                                                                                                                                 | ACAD REFERENCE NO. 342 ENG MASTER |             |                  |        |  |
|-------------------------------------------------------------|-------------------------------------------------------------------------------------------------------------------------------------------------------------------------------------------------|-----------------------------------|-------------|------------------|--------|--|
|                                                             |                                                                                                                                                                                                 | DRAWN:                            | J.LEE       | DATE: OCT. 06/09 |        |  |
|                                                             |                                                                                                                                                                                                 | CHECKED:                          |             | DATE:            |        |  |
| TORONTO, ONTARIO                                            | THESE DRAWINGS AND SPECIFICATIONS ARE THE PROPERTY OF EDAC INC.,AND SHALL NOT BE REPRODUCED,OR COPIED OR USED AS THE BASIS FOR THE MANUFACTURE OR SALE OF APPARATUS WITHOUT WRITTEN PERMISSION. | SCALE:                            | NTS         | SHEET :          | 2 OF 3 |  |
|                                                             |                                                                                                                                                                                                 | DRAWING                           | NUMBER      |                  | ISSUE  |  |
| YOUR CONNECTION TO QUALITY & SERVICE                        |                                                                                                                                                                                                 | 3                                 | 42 Assembly |                  | 1      |  |