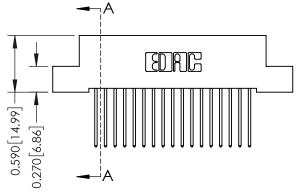

## **Contact Detail**

540-Wire Wrap .025 Sq.(0.64 Sq.) - Tail LG=.570(14.48) .100 [2.54] Contact Spacing x .200 [5.08] Row Spacing

0.410[10.41]

## **See Accompanying Pages for:**

- **Contact Bend Details**
- **Mounting Options**

| 342 / 392 Card Edge Connector<br>Part Number: 392-017-540-107 |                                                                   | ACAB REFERENCE NO. 342 ENG MASIER |             |         |           |  |
|---------------------------------------------------------------|-------------------------------------------------------------------|-----------------------------------|-------------|---------|-----------|--|
|                                                               |                                                                   | DRAWN:                            | J.LEE       | DATE: O | CT. 06/09 |  |
|                                                               |                                                                   | CHECKE                            | ):          | DATE:   |           |  |
| COOO EDAC INC                                                 | THESE DRAWINGS AND SPECIFICATIONS ARE THE PROPERTY OF EDAC INCAND | SCALE:                            | NTS         | SHEET   | 1 OF 3    |  |
| TORONTO, ONTARIO                                              | SHALL NOT BE REPRODUCED, OR COPIED OR USED AS THE BASIS FOR THE   | DRAWING                           | NUMBER      |         | ISSUE     |  |
| YOUR CONNECTION TO QUALITY & SERVICE                          | MANUFACTURE OR SALE OF APPARATUS                                  | 3                                 | 42 Assembly |         | 1         |  |
|                                                               |                                                                   |                                   |             |         |           |  |