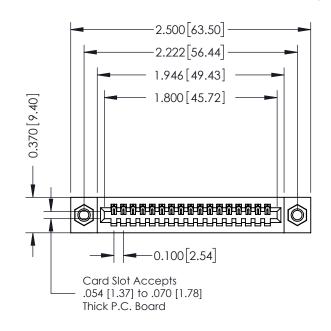

## **See Accompanying Pages for:**

- **Contact Bend Details**
- **Mounting Options**

| 342 / 392 Card Edge Connector<br>Part Number: 392-017-540-107 |                                                                   | ACAB REFERENCE NO. 342 ENG MASIER |             |         |           |  |
|---------------------------------------------------------------|-------------------------------------------------------------------|-----------------------------------|-------------|---------|-----------|--|
|                                                               |                                                                   | DRAWN:                            | J.LEE       | DATE: O | CT. 06/09 |  |
|                                                               |                                                                   | CHECKE                            | ):          | DATE:   |           |  |
| COOO EDAC INC                                                 | THESE DRAWINGS AND SPECIFICATIONS ARE THE PROPERTY OF EDAC INCAND | SCALE:                            | NTS         | SHEET   | 1 OF 3    |  |
| TORONTO, ONTARIO                                              | SHALL NOT BE REPRODUCED, OR COPIED OR USED AS THE BASIS FOR THE   | DRAWING                           | NUMBER      |         | ISSUE     |  |
| YOUR CONNECTION TO QUALITY & SERVICE                          | MANUFACTURE OR SALE OF APPARATUS                                  | 3                                 | 42 Assembly |         | 1         |  |
|                                                               |                                                                   |                                   |             |         |           |  |