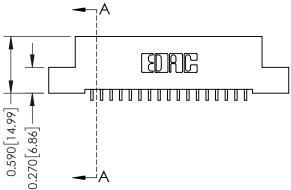

## **Contact Detail**

559-90 Degree Bend (Code 541 Contacts) .100 [2.54] Contact Spacing x .200 [5.08] Row Spacing

0.410[10.41]

**SECTION A-A** 

342 ENG MASTER