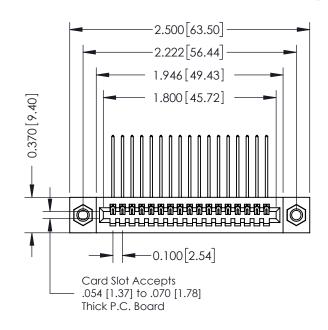

## 342 / 392 Card Edge Connector Part Number: 392-017-559-107

YOUR CONNECTION TO QUALITY & SERVICE

|   | DRAWN: J.LEE   | DATE: OCT. 06/09 |        |  |
|---|----------------|------------------|--------|--|
|   | CHECKED:       | DATE:            |        |  |
|   | SCALE: NTS     | SHEET            | 1 OF 3 |  |
| D | DRAWING NUMBER |                  | ISSUE  |  |
|   | 342 Assembly   |                  | 1      |  |