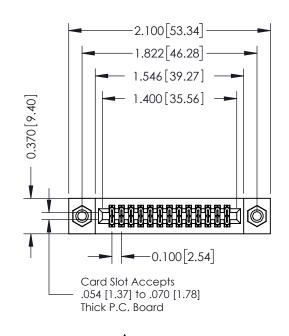

## **See Accompanying Pages for:**

- **Contact Bend Details**
- **Mounting Options**

342 / 392 Card Edge Connector Part Number: 392-026-542-208

YOUR CONNECTION TO QUALITY & SERVICE

J.LEE DATE: OCT. 06/09 SHEET 1 OF 3 342 Assembly

342 ENG MASTER

THIS IS A C.A.D. GENERATED DRAWING DO NOT MAKE MANUAL REVISIONS TO MASTER. ISSUE NUMBER

ORIGINAL

1

| 342 / 392 Series Card Edge Connector<br>Contact Bend Detail |                                                                                                                                                                                                  | ACAD REFERENCE NO. 342 ENG MASTER |             |                  |        |
|-------------------------------------------------------------|--------------------------------------------------------------------------------------------------------------------------------------------------------------------------------------------------|-----------------------------------|-------------|------------------|--------|
|                                                             |                                                                                                                                                                                                  | DRAWN:                            | J.LEE       | DATE: OCT. 06/09 |        |
|                                                             |                                                                                                                                                                                                  | CHECKED:                          |             | DATE:            |        |
| TORONTO, ONTARIO                                            | THESE DRAWINGS AND SPECIFICATIONS ARE THE PROPERTY OF EDAC INC. AND SHALL NOT BE REPRODUCED, OR COPIED OR USED AS THE BASIS FOR THE MANUFACTURE OR SALE OF APPARATUS WITHOUT WRITTEN PERMISSION. | SCALE:                            | NTS         | SHEET :          | 2 OF 3 |
|                                                             |                                                                                                                                                                                                  | DRAWING                           | NUMBER      |                  | ISSUE  |
| YOUR CONNECTION TO QUALITY & SERVICE                        |                                                                                                                                                                                                  | 3                                 | 42 Assembly |                  | 1      |