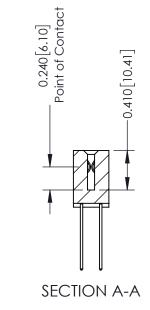

## **Mounting Option**

08-#4-40 Unified Threaded Inserts

**Contact Detail** 

542-Wire Wrap .025 Sq.(0.64 Sq.) - Tail LG=.655(16.64) .100 [2.54] Contact Spacing x .200 [5.08] Row Spacing

342 ENG MASTER

THIS IS A C.A.D. GENERATED DRAWING DO NOT MAKE MANUAL REVISIONS TO MASTER. ISSUE NUMBER

ORIGINAL

1

| 342 / 392 Series Card Edge Connector<br>Contact Bend Detail |                                                                                                                                                                                                  | ACAD REFERENCE NO. 342 ENG MASTER |             |                  |        |
|-------------------------------------------------------------|--------------------------------------------------------------------------------------------------------------------------------------------------------------------------------------------------|-----------------------------------|-------------|------------------|--------|
|                                                             |                                                                                                                                                                                                  | DRAWN:                            | J.LEE       | DATE: OCT. 06/09 |        |
|                                                             |                                                                                                                                                                                                  | CHECKED:                          |             | DATE:            |        |
| TORONTO, ONTARIO                                            | THESE DRAWINGS AND SPECIFICATIONS ARE THE PROPERTY OF EDAC INC. AND SHALL NOT BE REPRODUCED, OR COPIED OR USED AS THE BASIS FOR THE MANUFACTURE OR SALE OF APPARATUS WITHOUT WRITTEN PERMISSION. | SCALE:                            | NTS         | SHEET :          | 2 OF 3 |
|                                                             |                                                                                                                                                                                                  | DRAWING                           | NUMBER      |                  | ISSUE  |
| YOUR CONNECTION TO QUALITY & SERVICE                        |                                                                                                                                                                                                  | 3                                 | 42 Assembly |                  | 1      |