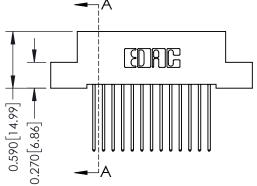

342 ENG MASTER

THIS IS A C.A.D. GENERATED DRAWING DO NOT MAKE MANUAL REVISIONS TO MASTER. ISSUE NUMBER

ORIGINAL

1

| 342 / 392 Series Card Edge Connector<br>Contact Bend Detail |                                                                                                                                                                                                  | ACAD REFERENCE NO. 342 ENG MASTER |             |                  |        |
|-------------------------------------------------------------|--------------------------------------------------------------------------------------------------------------------------------------------------------------------------------------------------|-----------------------------------|-------------|------------------|--------|
|                                                             |                                                                                                                                                                                                  | DRAWN:                            | J.LEE       | DATE: OCT. 06/09 |        |
|                                                             |                                                                                                                                                                                                  | CHECKED:                          |             | DATE:            |        |
| TORONTO, ONTARIO                                            | THESE DRAWINGS AND SPECIFICATIONS ARE THE PROPERTY OF EDAC INC. AND SHALL NOT BE REPRODUCED, OR COPIED OR USED AS THE BASIS FOR THE MANUFACTURE OR SALE OF APPARATUS WITHOUT WRITTEN PERMISSION. | SCALE:                            | NTS         | SHEET :          | 2 OF 3 |
|                                                             |                                                                                                                                                                                                  | DRAWING                           | NUMBER      |                  | ISSUE  |
| YOUR CONNECTION TO QUALITY & SERVICE                        |                                                                                                                                                                                                  | 3                                 | 42 Assembly |                  | 1      |

THIS IS A C.A.D. GENERATED DRAWING DO NOT MAKE MANUAL REVISIONS TO MASTER

ISSUE NUMBER

ORIGINAL

1

| 342 / 392 Card Edge Connector<br>Mounting Options |                                                                                                                                                                                               | ACAD REFERENCE NO. 342 ENG MASTER |                         |        |  |  |
|---------------------------------------------------|-----------------------------------------------------------------------------------------------------------------------------------------------------------------------------------------------|-----------------------------------|-------------------------|--------|--|--|
|                                                   |                                                                                                                                                                                               | DRAWN: J.LEE                      | DATE: <b>OCT. 06/09</b> |        |  |  |
|                                                   |                                                                                                                                                                                               | CHECKED:                          | DATE:                   |        |  |  |
| TORONTO, ONTARIO                                  | THESE DRAWINGS AND SPECIFICATIONS ARE THE PROPERTY OF EDAC INCAND SHALL NOT BE REPRODUCED,OR COPIED OR USED AS THE BASIS FOR THE MANUFACTURE OR SALE OF APPARATUS WITHOUT WRITTEN PERMISSION. | SCALE: NTS                        | SHEET :                 | 3 OF 3 |  |  |
|                                                   |                                                                                                                                                                                               | DRAWING NUMBER                    | •                       | ISSUE  |  |  |
| YOUR CONNECTION TO QUALITY & SERVICE              |                                                                                                                                                                                               | 342 Assembly                      |                         | 1      |  |  |