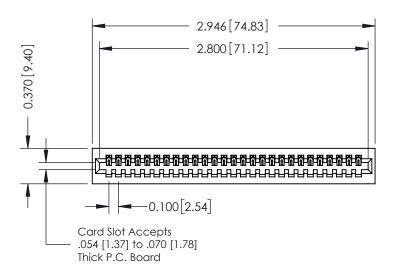

## **See Accompanying Pages for:**

- **Contact Bend Details**
- **Mounting Options**

342 / 392 Card Edge Connector Part Number: 392-027-540-101

YOUR CONNECTION TO QUALITY & SERVICE

342 ENG MASTER J.LEE DATE: OCT. 06/09 SHEET 1 OF 3

342 Assembly

THIS IS A C.A.D. GENERATED DRAWING DO NOT MAKE MANUAL REVISIONS TO MASTER. ISSUE NUMBER

ORIGINAL

1

| 342 / 392 Series Card Edge Connector<br>Contact Bend Detail |                                                                                                                                                                                                  | ACAD REFERENCE NO. 342 ENG MASTER |             |                  |        |
|-------------------------------------------------------------|--------------------------------------------------------------------------------------------------------------------------------------------------------------------------------------------------|-----------------------------------|-------------|------------------|--------|
|                                                             |                                                                                                                                                                                                  | DRAWN:                            | J.LEE       | DATE: OCT. 06/09 |        |
|                                                             |                                                                                                                                                                                                  | CHECKED:                          |             | DATE:            |        |
| TORONTO, ONTARIO                                            | THESE DRAWINGS AND SPECIFICATIONS ARE THE PROPERTY OF EDAC INC. AND SHALL NOT BE REPRODUCED, OR COPIED OR USED AS THE BASIS FOR THE MANUFACTURE OR SALE OF APPARATUS WITHOUT WRITTEN PERMISSION. | SCALE:                            | NTS         | SHEET :          | 2 OF 3 |
|                                                             |                                                                                                                                                                                                  | DRAWING                           | NUMBER      |                  | ISSUE  |
| YOUR CONNECTION TO QUALITY & SERVICE                        |                                                                                                                                                                                                  | 3                                 | 42 Assembly |                  | 1      |