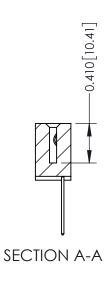

**Mounting Option** 01-No Mounting Lugs **Contact Detail** 

540-Wire Wrap .025 Sq.(0.64 Sq.) - Tail LG=.570(14.48) .100 [2.54] Contact Spacing x .200 [5.08] Row Spacing