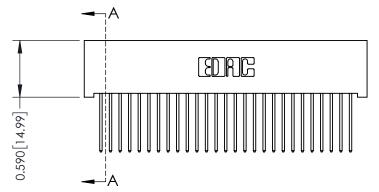

**Mounting Option** 01-No Mounting Lugs **Contact Detail** 

540-Wire Wrap .025 Sq.(0.64 Sq.) - Tail LG=.570(14.48) .100 [2.54] Contact Spacing x .200 [5.08] Row Spacing

## **See Accompanying Pages for:**

- **Contact Bend Details**
- **Mounting Options**

342 / 392 Card Edge Connector Part Number: 392-027-540-101

YOUR CONNECTION TO QUALITY & SERVICE

342 ENG MASTER J.LEE DATE: OCT. 06/09 SHEET 1 OF 3