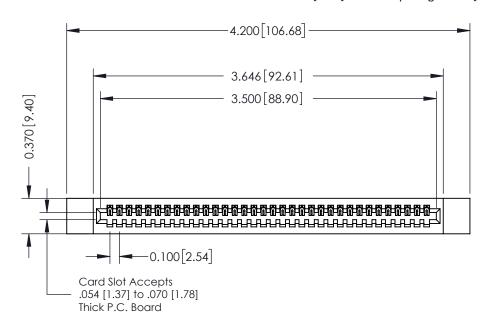

## **See Accompanying Pages for:**

- **Contact Bend Details**
- **Mounting Options**

342 / 392 Card Edge Connector Part Number: 392-034-540-112

| ACAD REFERENCE NO. 342 ENG MASTER |                  |  |  |  |
|-----------------------------------|------------------|--|--|--|
| DRAWN: J.LEE                      | DATE: OCT. 06/09 |  |  |  |
| CHECKED:                          | DATE:            |  |  |  |
| SCALE: NTS                        | SHEET 1 OF 3     |  |  |  |
| DRAWING NUMBER                    | ISSUE            |  |  |  |