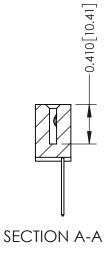

## **Contact Detail**

540-Wire Wrap .025 Sq.(0.64 Sq.) - Tail LG=.570(14.48) .100 [2.54] Contact Spacing x .200 [5.08] Row Spacing