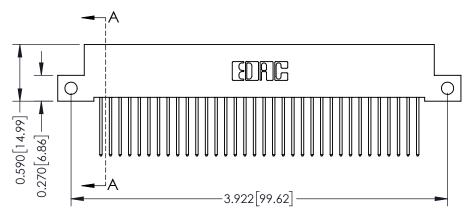

## **See Accompanying Pages for:**

- **Contact Bend Details**
- **Mounting Options**

342 / 392 Card Edge Connector Part Number: 392-034-540-112

| ACAD REFERENCE NO. 342 ENG MASTER |                  |  |  |  |
|-----------------------------------|------------------|--|--|--|
| DRAWN: J.LEE                      | DATE: OCT. 06/09 |  |  |  |
| CHECKED:                          | DATE:            |  |  |  |
| SCALE: NTS                        | SHEET 1 OF 3     |  |  |  |
| DRAWING NUMBER                    | ISSUE            |  |  |  |