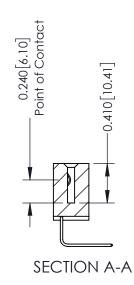

**Mounting Option** 01-No Mounting Lugs **Contact Detail** 

558-90 Degree Bend (Code 541 Contacts) .100 [2.54] Contact Spacing x .200 [5.08] Row Spacing

1

342 Assembly

THIS IS A C.A.D. GENERATED DRAWING DO NOT MAKE MANUAL REVISIONS TO MASTER. ISSUE NUMBER

ORIGINAL

1

| 342 / 392 Series Card Edge Connector<br>Contact Bend Detail |                                                                                                                                   | ACAD REFERENCE NO. 342 ENG MASTER |             |          |          |
|-------------------------------------------------------------|-----------------------------------------------------------------------------------------------------------------------------------|-----------------------------------|-------------|----------|----------|
|                                                             |                                                                                                                                   | DRAWN:                            | J.LEE       | DATE: OC | T. 06/09 |
|                                                             |                                                                                                                                   | CHECKED:                          |             | DATE:    |          |
| EDAC INC                                                    | ARE THE PROPERTY OF EDAC INC.,AND SHALL NOT BE REPRODUCED,OR COPIED OR USED AS THE BASIS FOR THE MANUFACTURE OR SALE OF APPARATUS | SCALE:                            | NTS         | SHEET :  | 2 OF 3   |
| TORONTO, ONTARIO                                            |                                                                                                                                   | DRAWING                           | NUMBER      |          | ISSUE    |
| YOUR CONNECTION TO QUALITY & SERVICE                        |                                                                                                                                   | 3                                 | 42 Assembly |          | 1        |