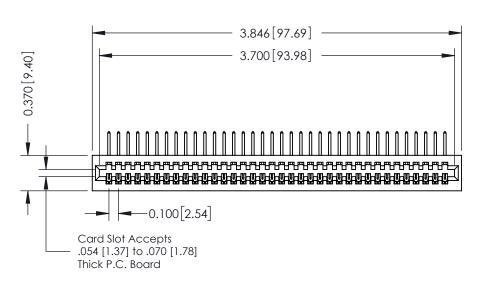

## **See Accompanying Pages for:**

- **Contact Bend Details**
- **Mounting Options**

| 342 / 392 Card Edge Connector |
|-------------------------------|
| Part Number: 392-036-558-101  |

| ACAD REFERENCE NO. 342 ENG MASTER |                  |  |  |  |  |
|-----------------------------------|------------------|--|--|--|--|
| DRAWN: J.LEE                      | DATE: OCT. 06/09 |  |  |  |  |
| CHECKED:                          | DATE:            |  |  |  |  |
| SCALE: NTS                        | SHEET 1 OF 3     |  |  |  |  |
| DRAWING NUMBER                    | ISSUE            |  |  |  |  |