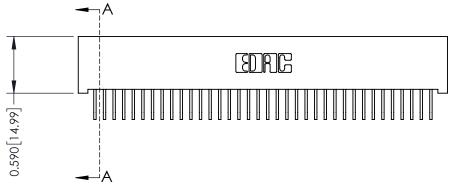

342 Assembly

THIS IS A C.A.D. GENERATED DRAWING DO NOT MAKE MANUAL REVISIONS TO MASTER. ISSUE NUMBER

ORIGINAL

1

| 342 / 392 Series Card Edge Connector<br>Contact Bend Detail |                                                                                                                                   | ACAD REFERENCE NO. 342 ENG MASTER |             |          |          |
|-------------------------------------------------------------|-----------------------------------------------------------------------------------------------------------------------------------|-----------------------------------|-------------|----------|----------|
|                                                             |                                                                                                                                   | DRAWN:                            | J.LEE       | DATE: OC | T. 06/09 |
|                                                             |                                                                                                                                   | CHECKED:                          |             | DATE:    |          |
| EDAC INC                                                    | ARE THE PROPERTY OF EDAC INC.,AND SHALL NOT BE REPRODUCED,OR COPIED OR USED AS THE BASIS FOR THE MANUFACTURE OR SALE OF APPARATUS | SCALE:                            | NTS         | SHEET :  | 2 OF 3   |
| TORONTO, ONTARIO                                            |                                                                                                                                   | DRAWING                           | NUMBER      |          | ISSUE    |
| YOUR CONNECTION TO QUALITY & SERVICE                        |                                                                                                                                   | 3                                 | 42 Assembly |          | 1        |