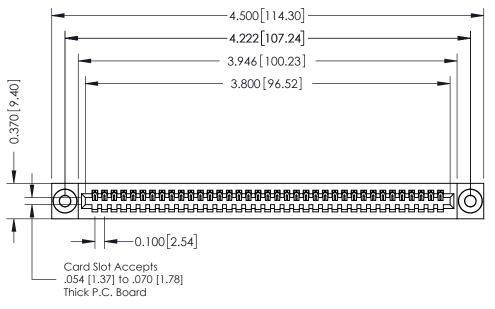

342 Assembly

THIS IS A C.A.D. GENERATED DRAWING DO NOT MAKE MANUAL REVISIONS TO MASTER. ISSUE NUMBER

ORIGINAL

1

| 342 / 392 Series Card Edge Connector<br>Contact Bend Detail |                                                                                                                                                                                                  | ACAD REFERENCE NO. 342 ENG MASTER |             |                  |        |
|-------------------------------------------------------------|--------------------------------------------------------------------------------------------------------------------------------------------------------------------------------------------------|-----------------------------------|-------------|------------------|--------|
|                                                             |                                                                                                                                                                                                  | DRAWN:                            | J.LEE       | DATE: OCT. 06/09 |        |
|                                                             |                                                                                                                                                                                                  | CHECKED:                          |             | DATE:            |        |
| TORONTO, ONTARIO                                            | THESE DRAWINGS AND SPECIFICATIONS ARE THE PROPERTY OF EDAC INC. AND SHALL NOT BE REPRODUCED, OR COPIED OR USED AS THE BASIS FOR THE MANUFACTURE OR SALE OF APPARATUS WITHOUT WRITTEN PERMISSION. | SCALE:                            | NTS         | SHEET :          | 2 OF 3 |
|                                                             |                                                                                                                                                                                                  | DRAWING                           | NUMBER      |                  | ISSUE  |
| YOUR CONNECTION TO QUALITY & SERVICE                        |                                                                                                                                                                                                  | 3                                 | 42 Assembly |                  | 1      |