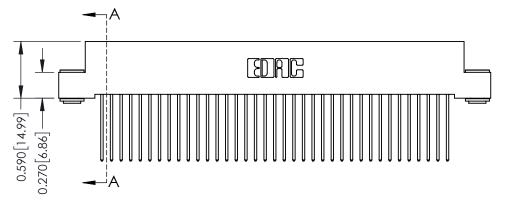

342 Assembly

THIS IS A C.A.D. GENERATED DRAWING DO NOT MAKE MANUAL REVISIONS TO MASTER. ISSUE NUMBER

ORIGINAL

1

| 342 / 392 Series Card Edge Connector<br>Contact Bend Detail |                                                                                                                                                                                                  | ACAD REFERENCE NO. 342 ENG MASTER |             |                  |        |
|-------------------------------------------------------------|--------------------------------------------------------------------------------------------------------------------------------------------------------------------------------------------------|-----------------------------------|-------------|------------------|--------|
|                                                             |                                                                                                                                                                                                  | DRAWN:                            | J.LEE       | DATE: OCT. 06/09 |        |
|                                                             |                                                                                                                                                                                                  | CHECKED:                          |             | DATE:            |        |
| TORONTO, ONTARIO                                            | THESE DRAWINGS AND SPECIFICATIONS ARE THE PROPERTY OF EDAC INC. AND SHALL NOT BE REPRODUCED, OR COPIED OR USED AS THE BASIS FOR THE MANUFACTURE OR SALE OF APPARATUS WITHOUT WRITTEN PERMISSION. | SCALE:                            | NTS         | SHEET :          | 2 OF 3 |
|                                                             |                                                                                                                                                                                                  | DRAWING                           | NUMBER      |                  | ISSUE  |
| YOUR CONNECTION TO QUALITY & SERVICE                        |                                                                                                                                                                                                  | 3                                 | 42 Assembly |                  | 1      |